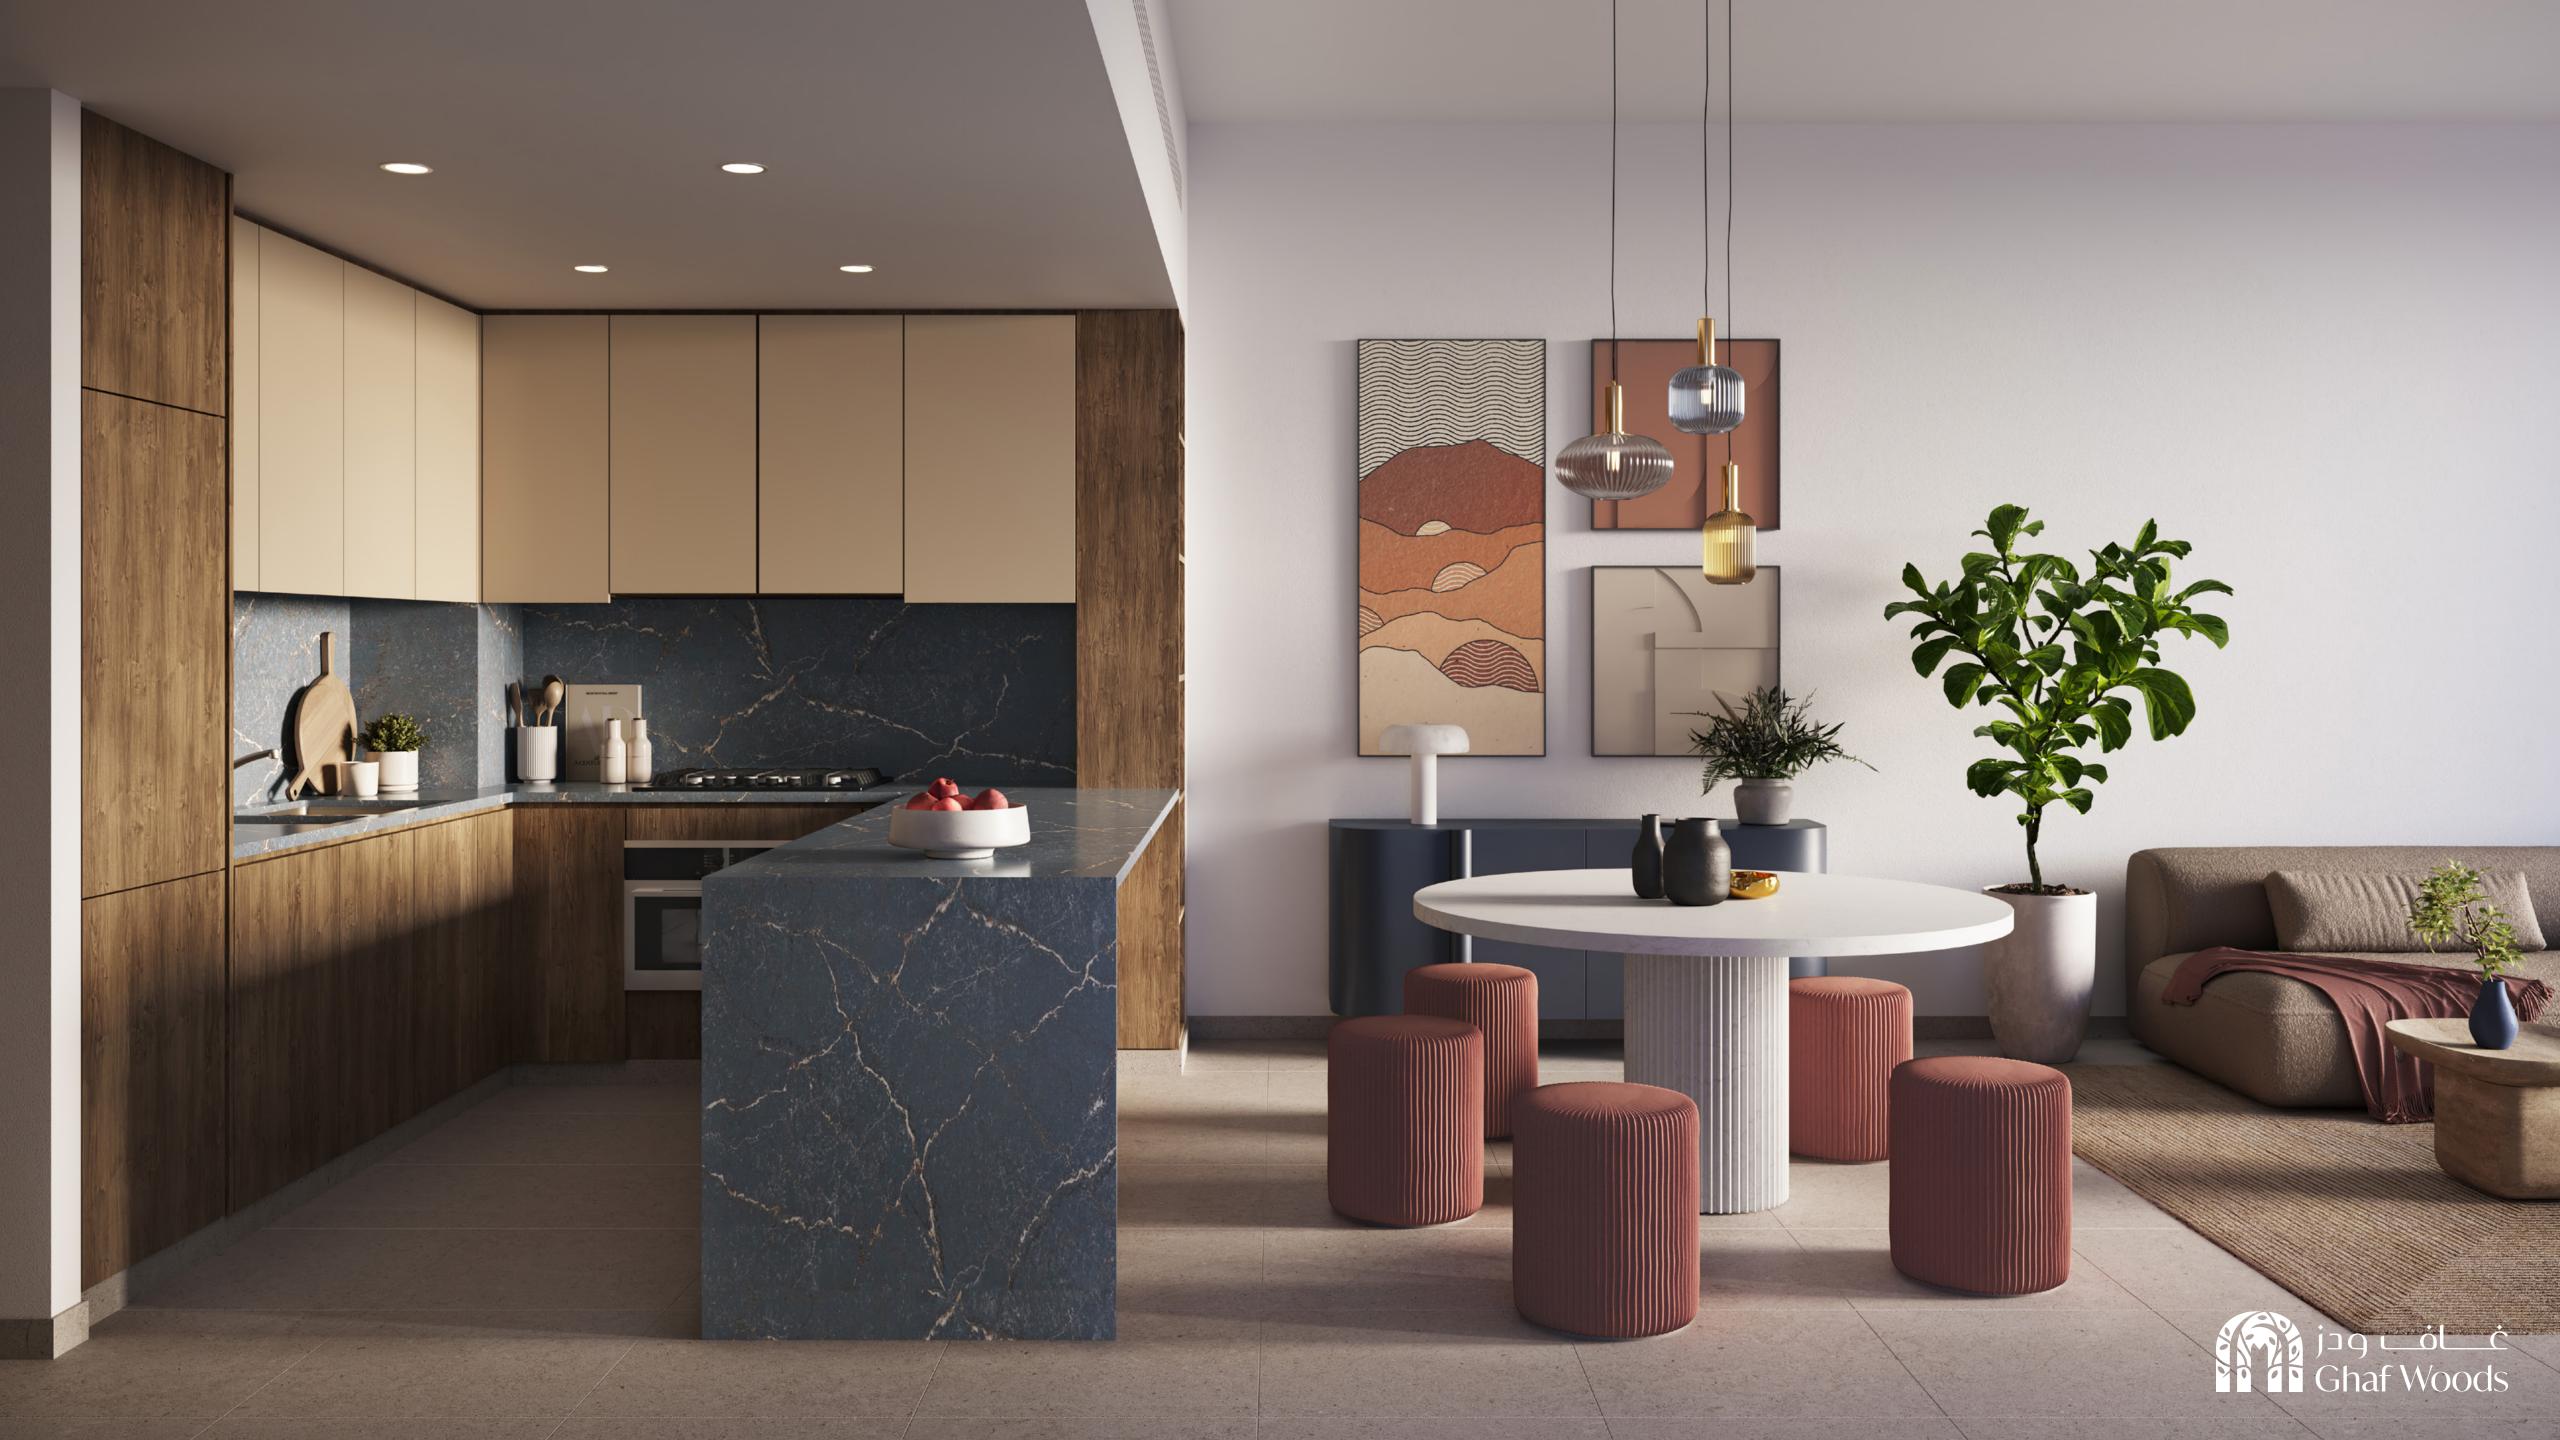

### INTERIOR PALETTE

Elegant interiors that invite you to choose between grounded confidence and elevated energy.

TERRA HORIZON

#### TERRA

Crafted for those who thrive on clarity and quiet determination, this design reflects grounded confidence. This calm interior supports ambition, with accents that are quietly powerful. It's a space to focus, recharge, and grow.

TIMBER DOOR JOINERY

WARDROBE DOOR

**BATHROOM WALL** 

OUTDOOR FLOORING

Transform your kitchen into a sleek, modern space with our fully integrated kitchen appliances. Each Apartment comes equipped with a dishwasher, cooker, oven, kitchen hood, and fridge, creating a seamless, clutter-free look that enhances both style and functionality.