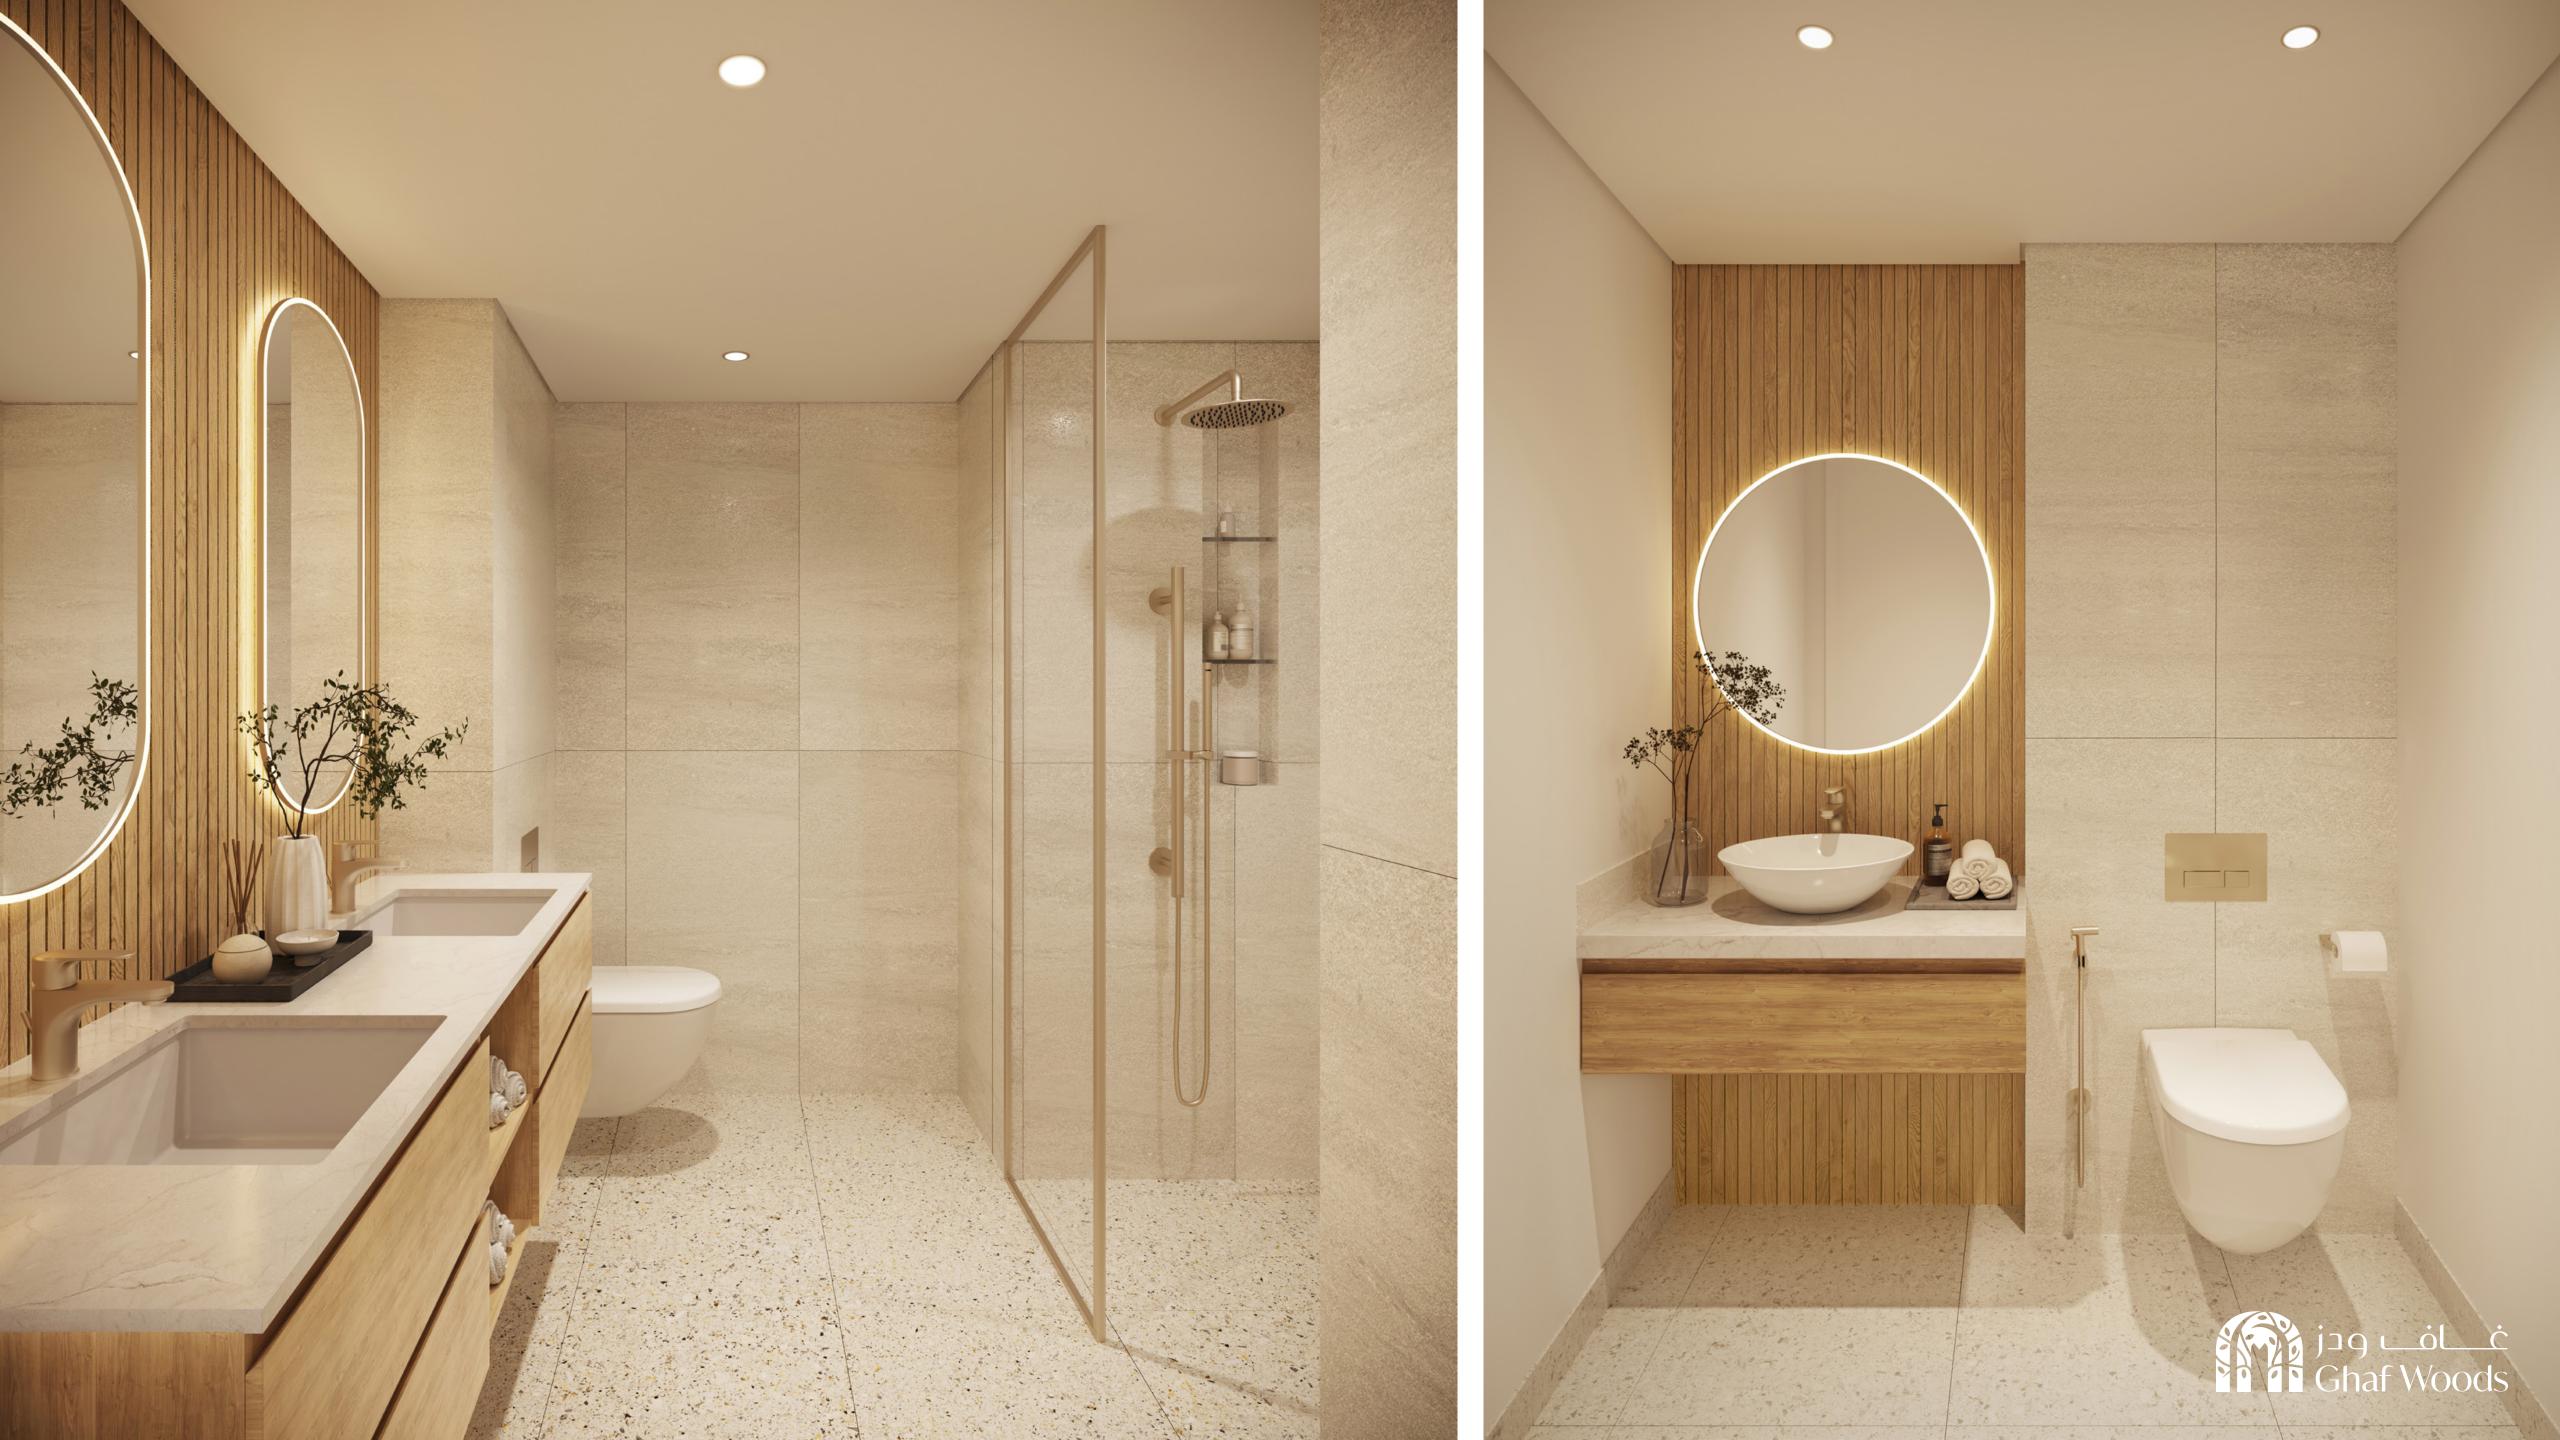

GENERAL FLOORING

KITCHEN COUNTERTOP & BACKSPLASH

BATHROOM FLOOR & WALL

BATHROOM VANITY

**GENERAL PAINT** 

KITCHEN CABINETS

BATHROOM FEATURE WALL

BATHROOM COUNTER

TIMBER DOOR JOINERY

WARDROBE DOOR

**BATHROOM WALL** 

OUTDOOR FLOORING

Transform your kitchen into a sleek, modern space with our fully integrated kitchen appliances. Each Apartment comes equipped with a dishwasher, cooker, oven, kitchen hood, and fridge, creating a seamless, clutter-free look that enhances both style and functionality.

**GENERAL FLOORING** 

TIMBER DOOR JOINERY

KITCHEN COUNTERTOP & BACKSPLASH

KITCHEN CABINETS

WARDROBE DOOR

BATHROOM FLOOR & WALL

**BATHROOM FEATURE WALL** 

**BATHROOM WALL** 

BATHROOM VANITY

**BATHROOM COUNTER** 

**OUTDOOR FLOORING** 

Transform your kitchen into a sleek, modern space with our fully integrated kitchen appliances. Each Apartment comes equipped with a dishwasher, cooker, oven, kitchen hood, and fridge, creating a seamless, clutter-free look that enhances both style and functionality.