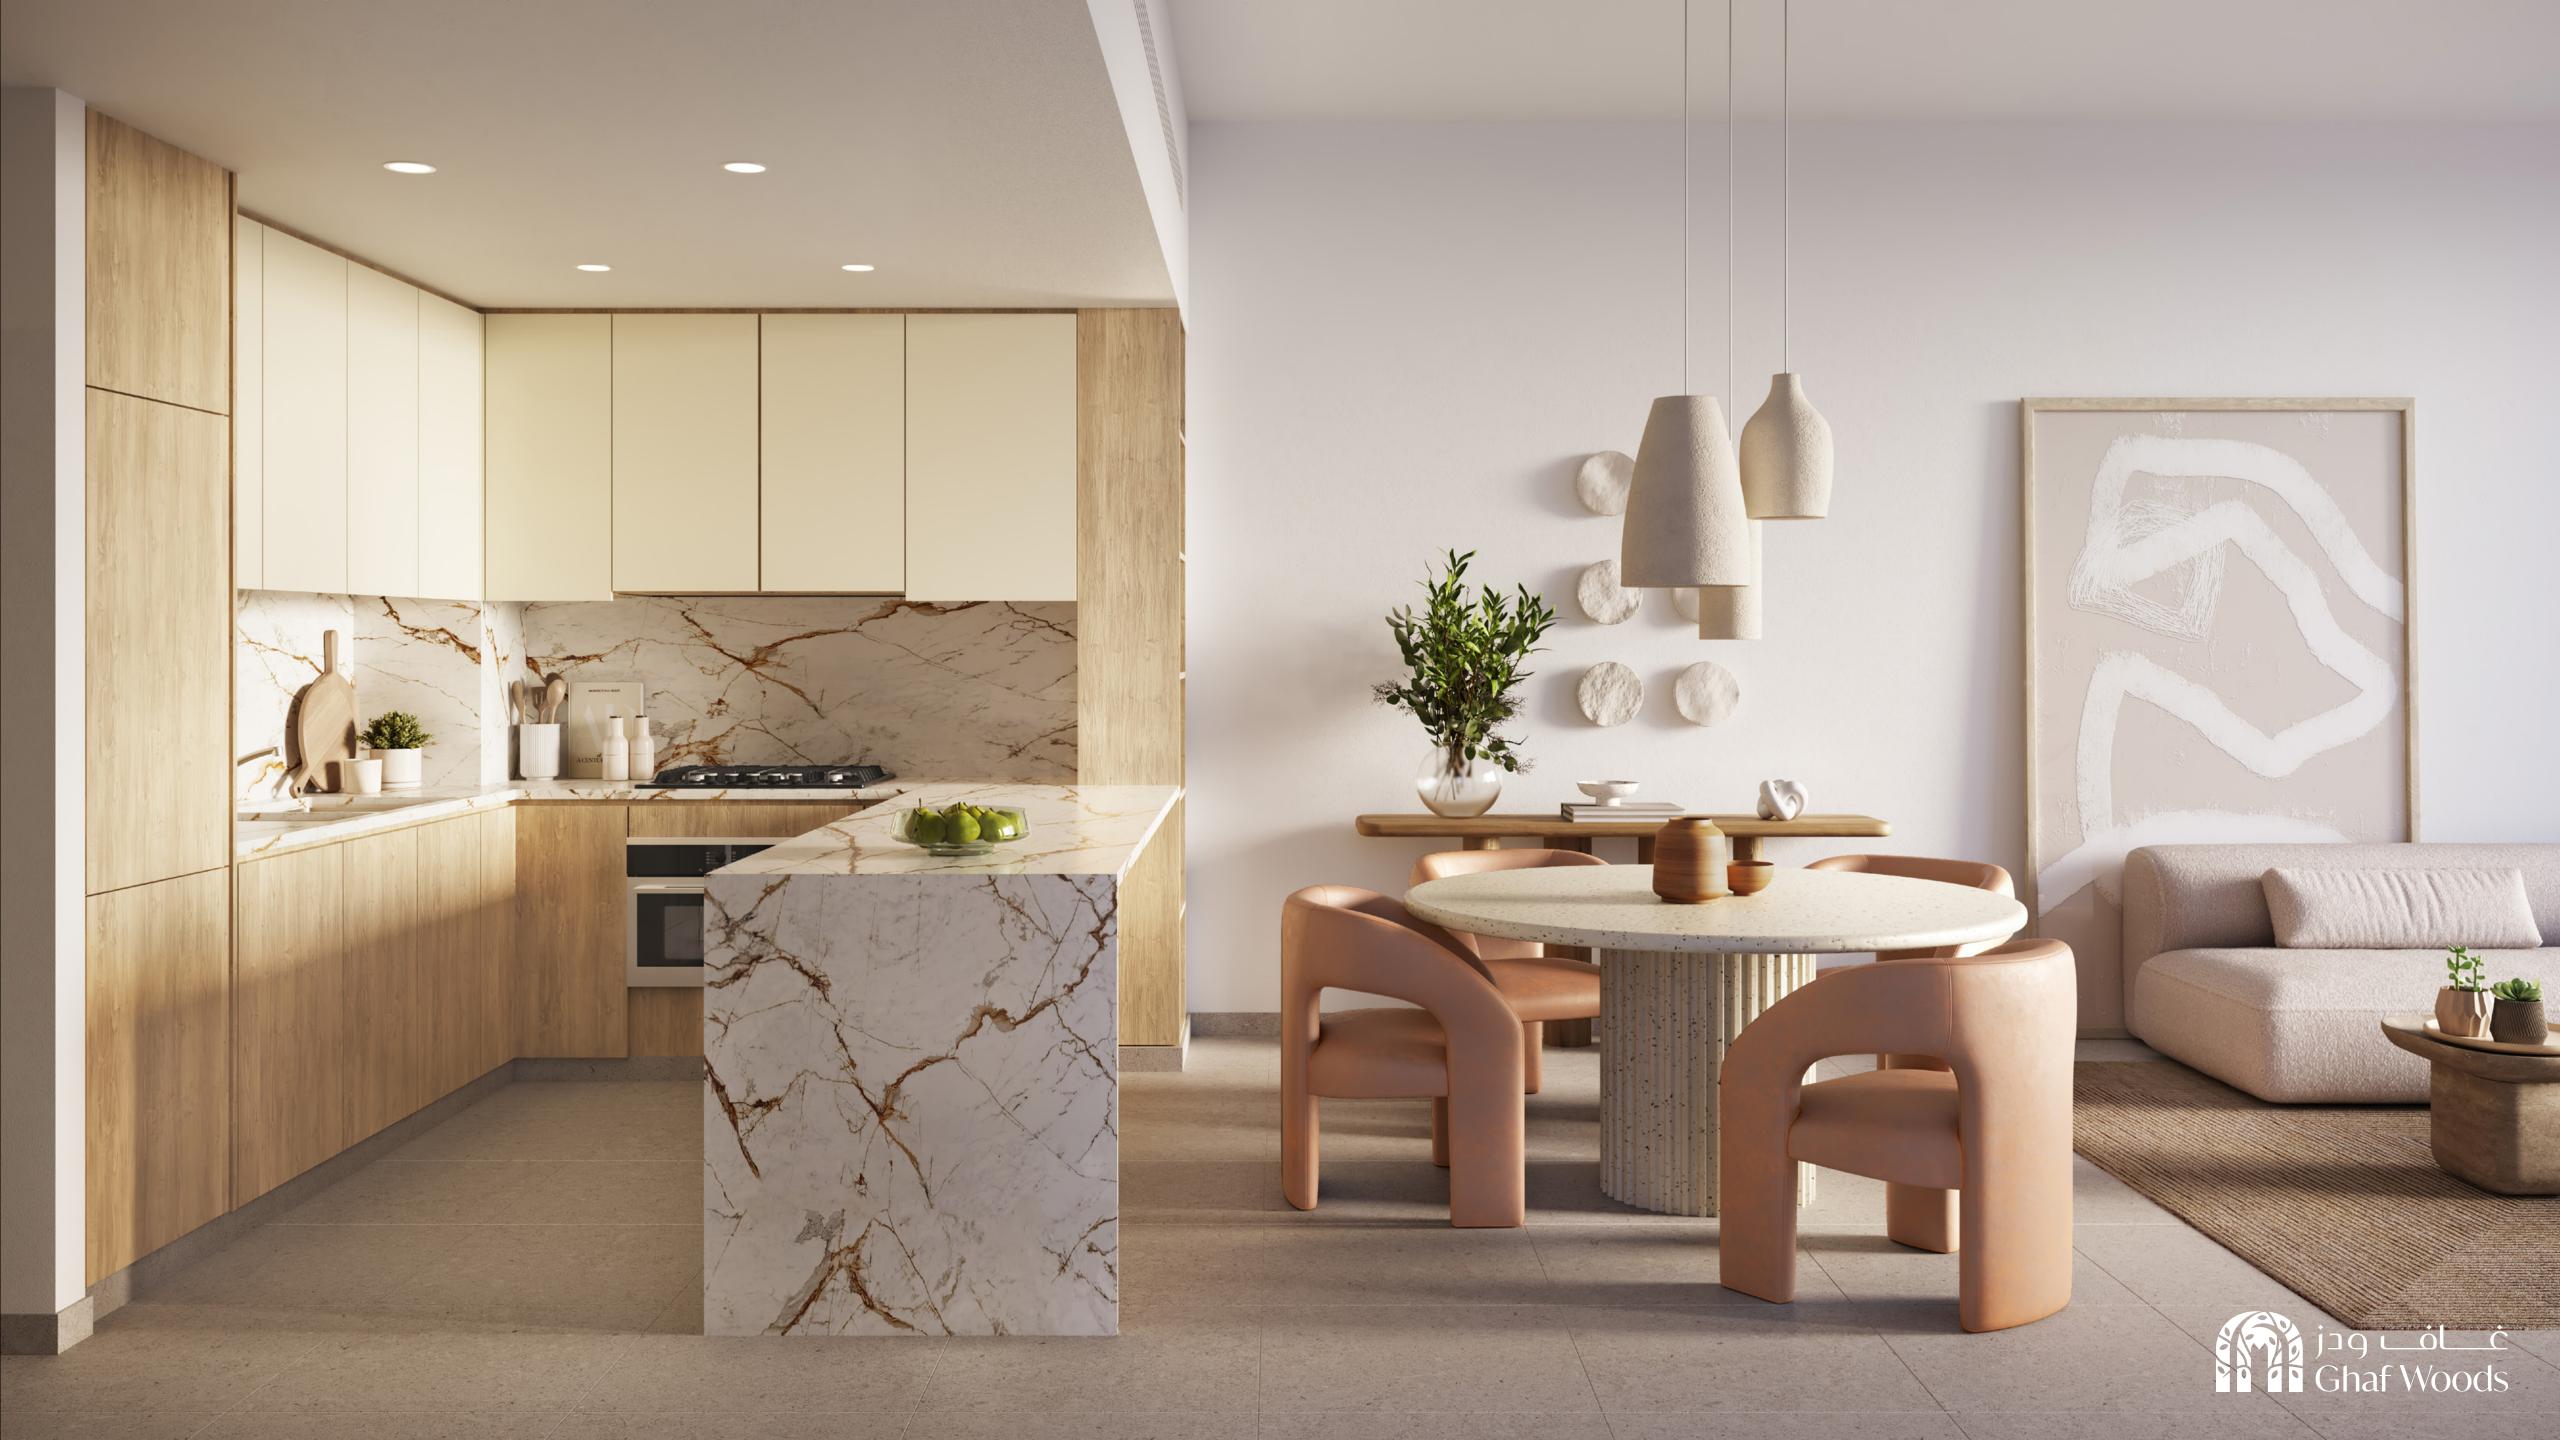

TIMBER DOOR JOINERY

WARDROBE DOOR

**BATHROOM WALL** 

OUTDOOR FLOORING

Transform your kitchen into a sleek, modern space with our fully integrated kitchen appliances. Each Apartment comes equipped with a dishwasher, cooker, oven, kitchen hood, and fridge, creating a seamless, clutter-free look that enhances both style and functionality.

BATHROOM VANITY

**BATHROOM COUNTER** 

**OUTDOOR FLOORING** 

Transform your kitchen into a sleek, modern space with our fully integrated kitchen appliances. Each Apartment comes equipped with a dishwasher, cooker, oven, kitchen hood, and fridge, creating a seamless, clutter-free look that enhances both style and functionality.