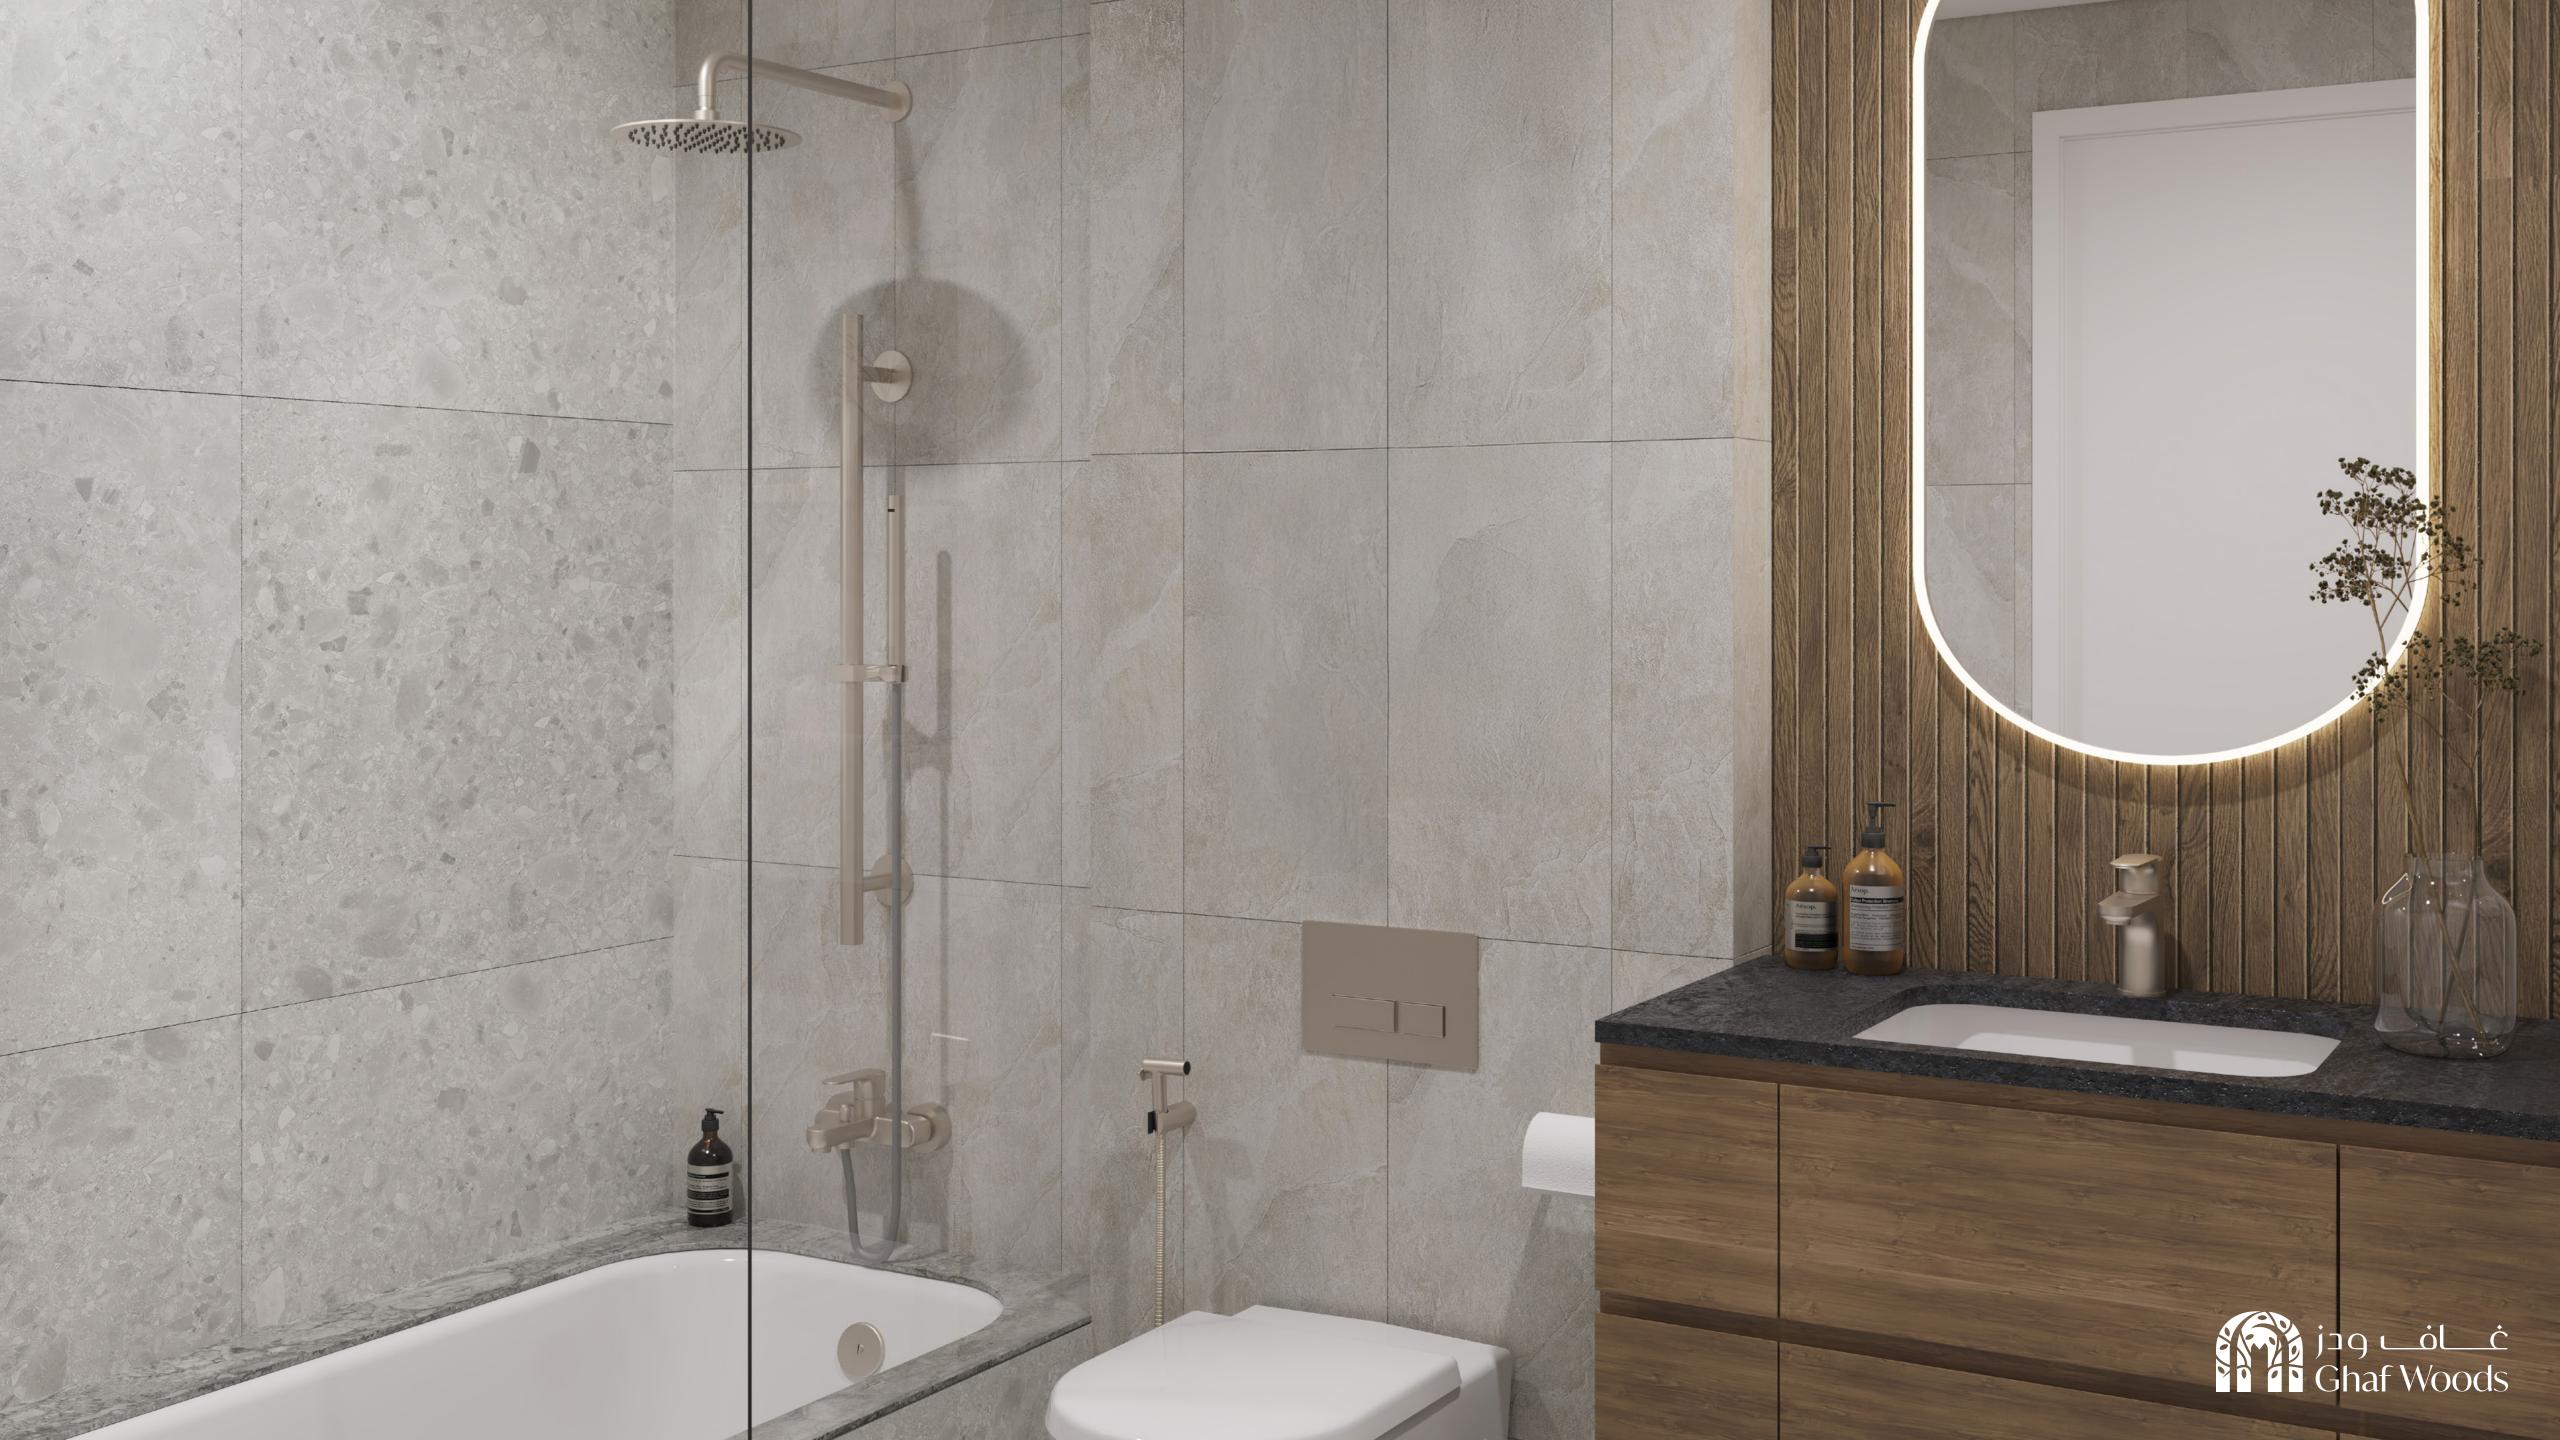

GENERAL FLOORING

KITCHEN COUNTERTOP & BACKSPLASH

BATHROOM FLOOR & WALL

BATHROOM VANITY

**GENERAL PAINT** 

KITCHEN CABINETS

BATHROOM FEATURE WALL

BATHROOM COUNTER

TIMBER DOOR JOINERY

WARDROBE DOOR

**BATHROOM WALL** 

OUTDOOR FLOORING

Transform your kitchen into a sleek, modern space with our fully integrated kitchen appliances. Each Apartment comes equipped with a dishwasher, cooker, oven, kitchen hood, and fridge, creating a seamless, clutter-free look that enhances both style and functionality.