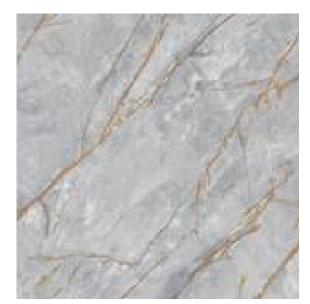

GENERAL FLOORING

KITCHEN COUNTERTOP & BACKSPLASH

BATHROOM FLOOR & WALL

BATHROOM VANITY

**GENERAL PAINT** 

KITCHEN CABINETS

BATHROOM FEATURE WALL

BATHROOM COUNTER

TIMBER DOOR JOINERY

WARDROBE DOOR

**BATHROOM WALL** 

OUTDOOR FLOORING

Transform your kitchen into a sleek, modern space with our fully integrated kitchen appliances. Each Apartment comes equipped with a dishwasher, cooker, oven, kitchen hood, and fridge, creating a seamless, clutter-free look that enhances both style and functionality.