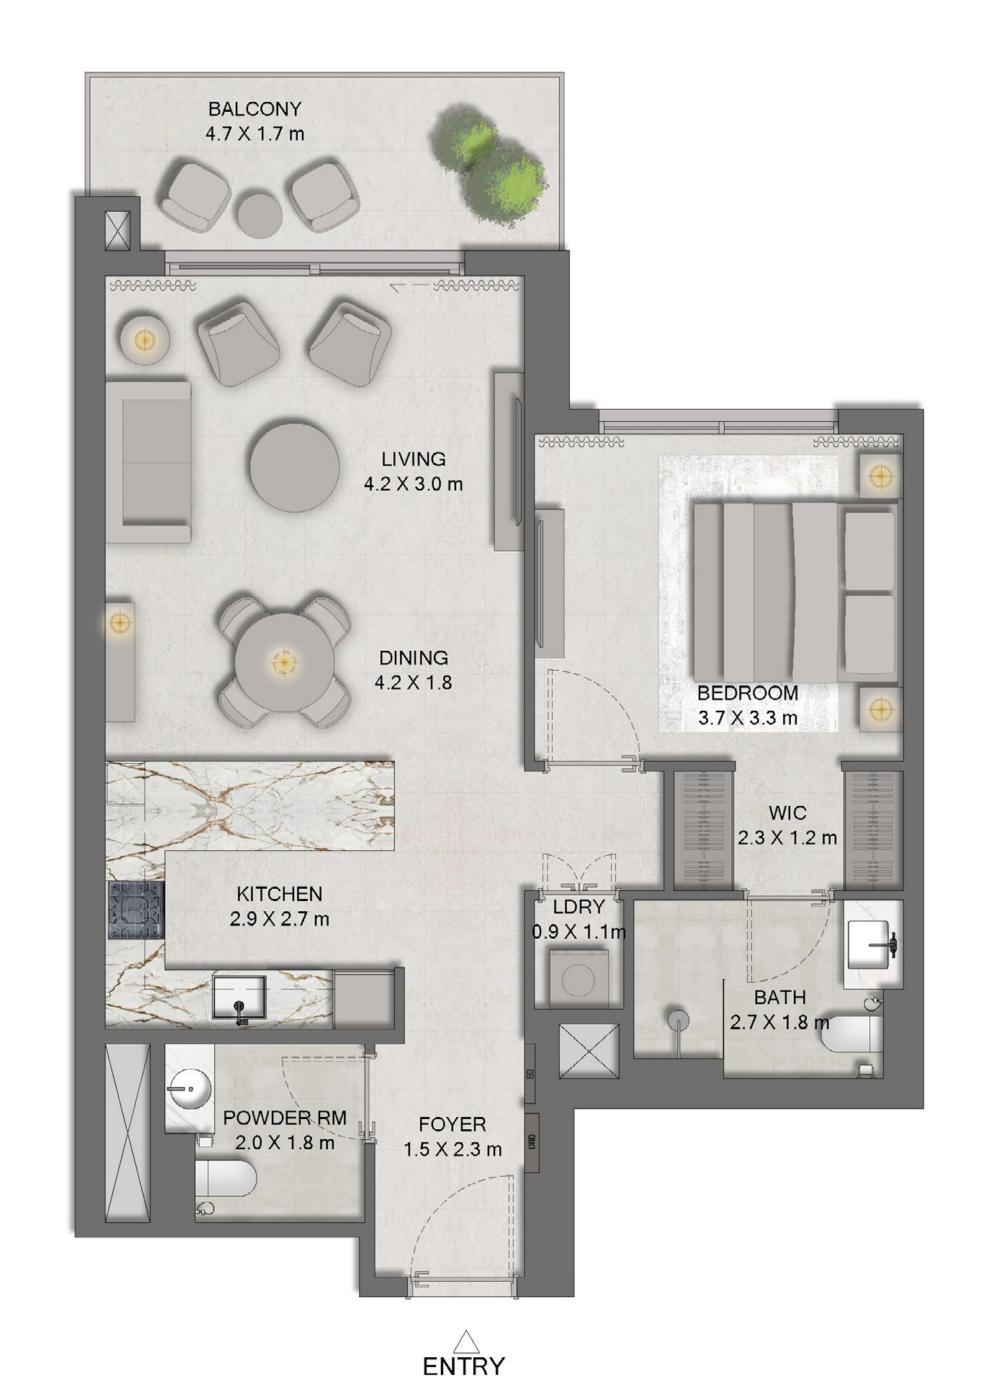

### FLOOR PLANS

Welcome to your front-row home, where colours, textures, shapes and light seamlessly blend together.

#### 1 BEDROOM

MIN AREA SQ. FT MAX AREA SQ. FT

**1 BED** 804 917