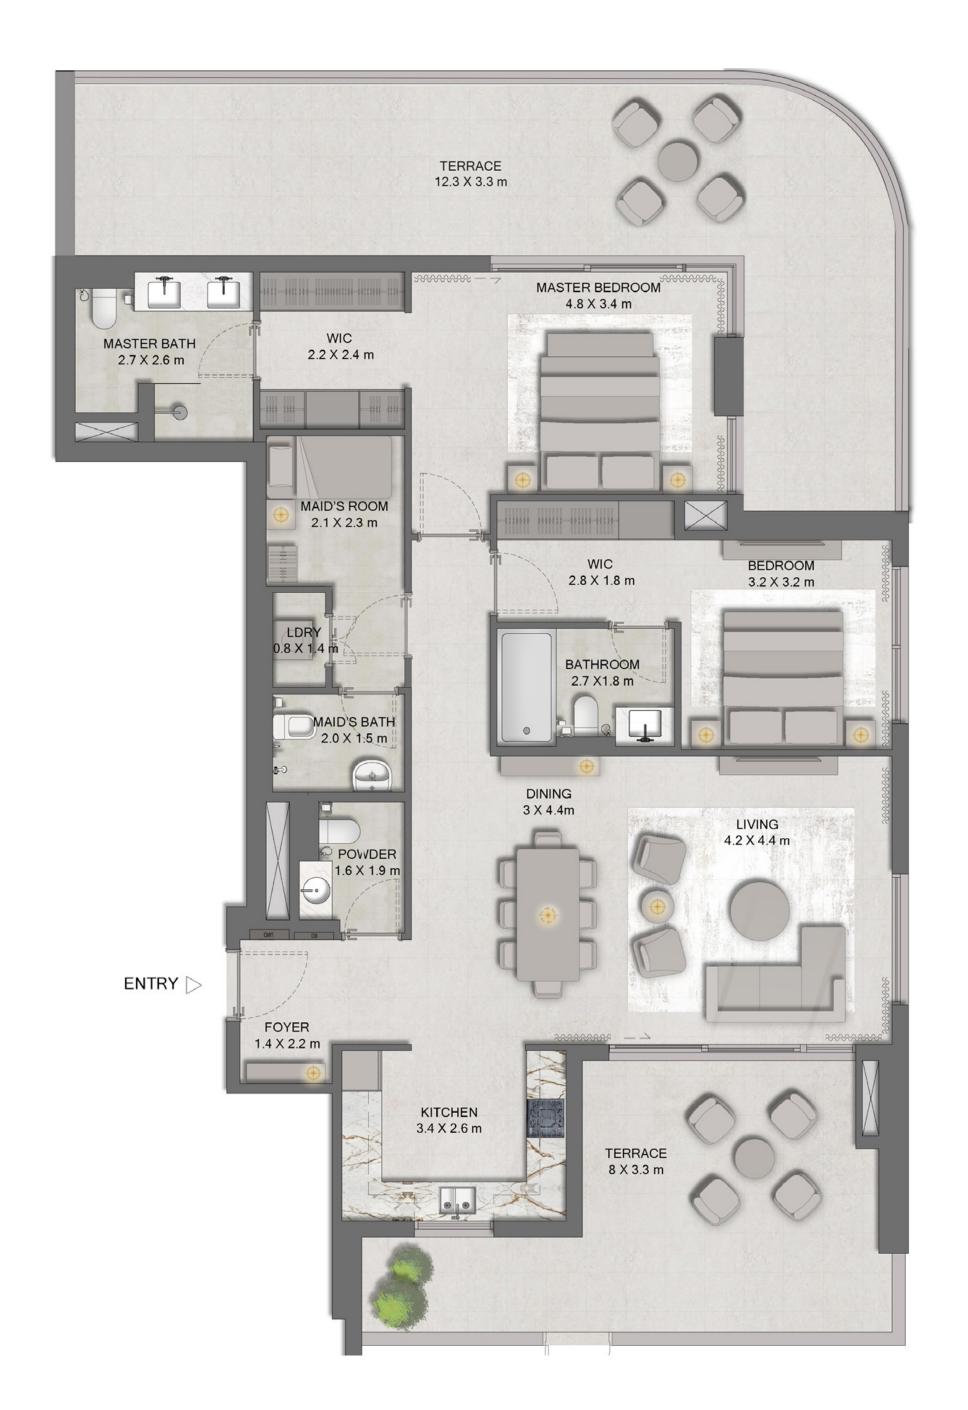

### 2 BEDROOM+ GARDEN UNIT

|       | MIN AREA SQ. FT | MAX AREA SQ. FT |
|-------|-----------------|-----------------|
| 2 BED | 1,586           | 2,194           |