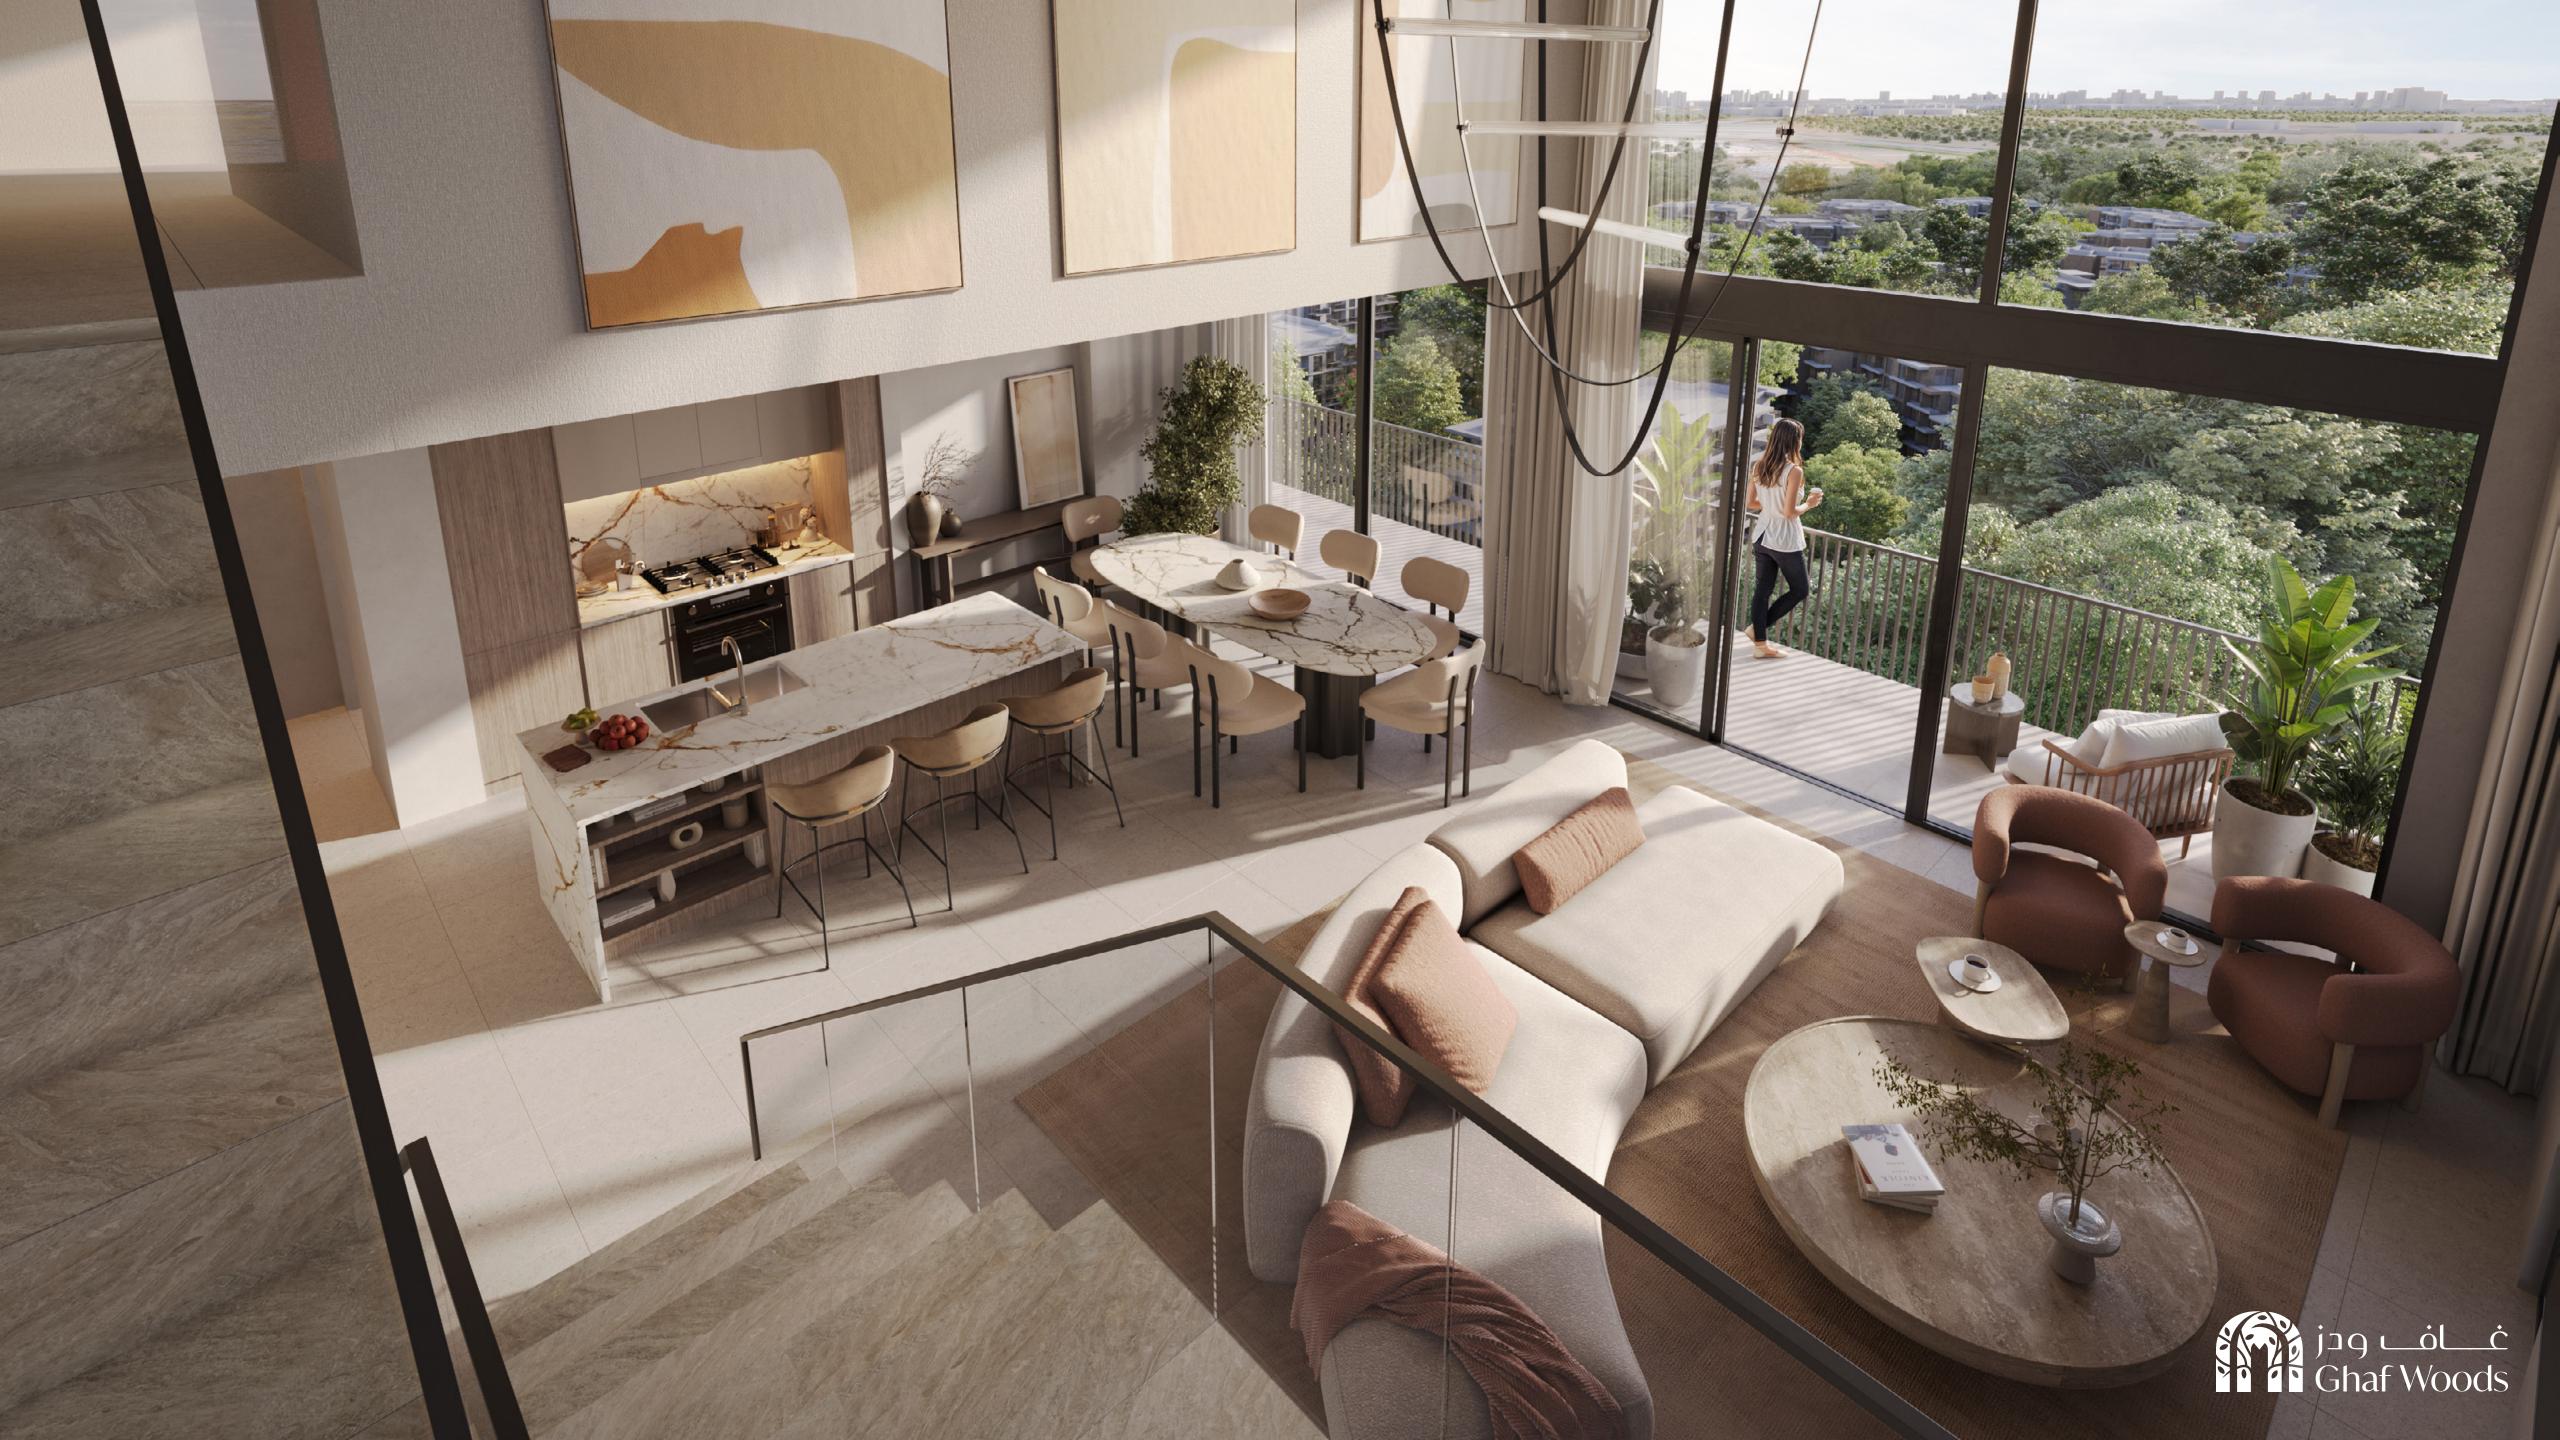

## WHERE MODERN LIVING REACHES NEW HEIGHTS

### INTERIOR PALETTE

Elegant interiors that invite you to choose between grounded confidence and elevated energy.

TERRA HORIZON

#### HORIZON

Sociable, expressive, and full of light, this design is inspired by open skies and glowing sunsets. It is perfect for those who thrive in motion and love to connect. From casual hosting to quiet reflection, it celebrates colour, energy, and elevation.