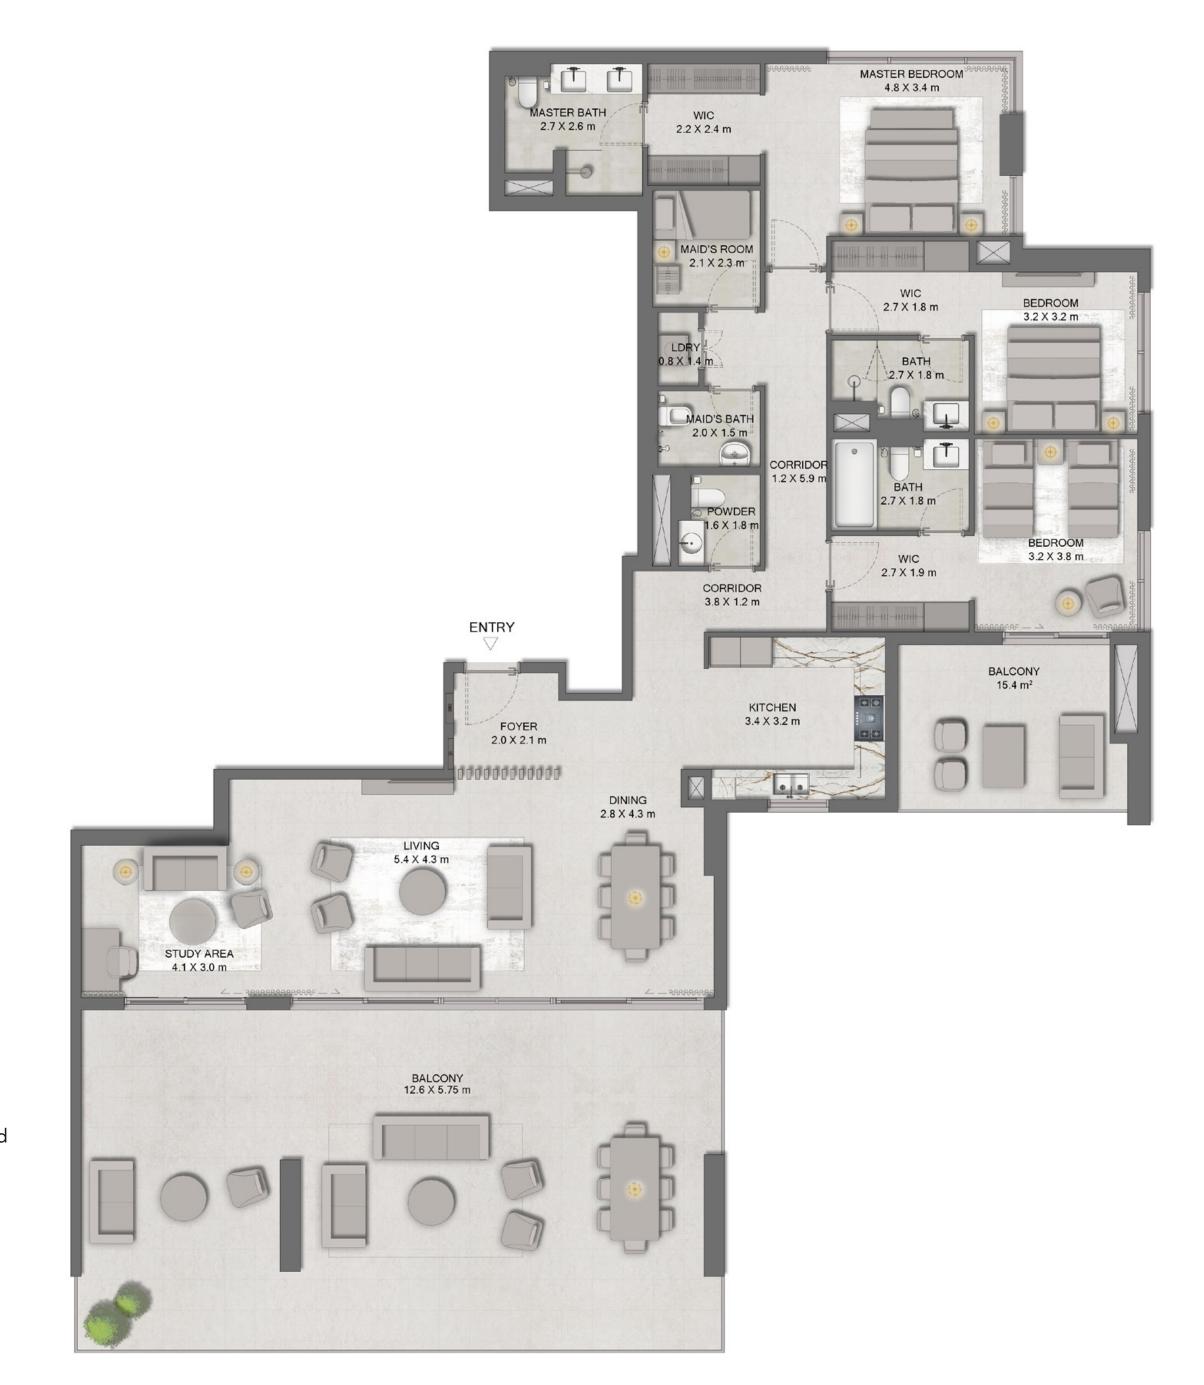

MAX AREA SQ. FT

**1 BED** 804 917



### 1 BEDROOM GARDEN UNIT

MIN AREA SQ. FT MAX AREA SQ. FT

1 BED 937 1,068



#### 2 BEDROOM+

MIN AREA SQ. FT

MAX AREA SQ. FT

1,443

1,513

Disclaimer: Plans, details and unit orientation included are indicative only and are subject to changes by the developer/ seller at its sole discretion without notice and/or liability. All images, including features, finishes, furnishings, interior design, view and scale are for illustration purposes only. Final areas, orientation, dimensions, colours, layout and materials may differ from those showcased in this brochure or the show apartment.



### 2 BEDROOM+ GARDEN UNIT

|       | MIN AREA SQ. FT | MAX AREA SQ. FT |
|-------|-----------------|-----------------|
| 2 BED | 1,586           | 2,194           |



#### 3 BEDROOM

MIN AREA SQ. FT

MAX AREA SQ. FT

3 BED

2,933

2,933



### 3 BEDROOM DUPLEX LOWER

MIN AREA SQ. FT MAX AREA SQ. FT 3,552 3,552



### 3 BEDROOM DUPLEX UPPER

MIN AREA SQ. FT MAX AREA SQ. FT

3 BED - DUPLEX 3,552 3,552