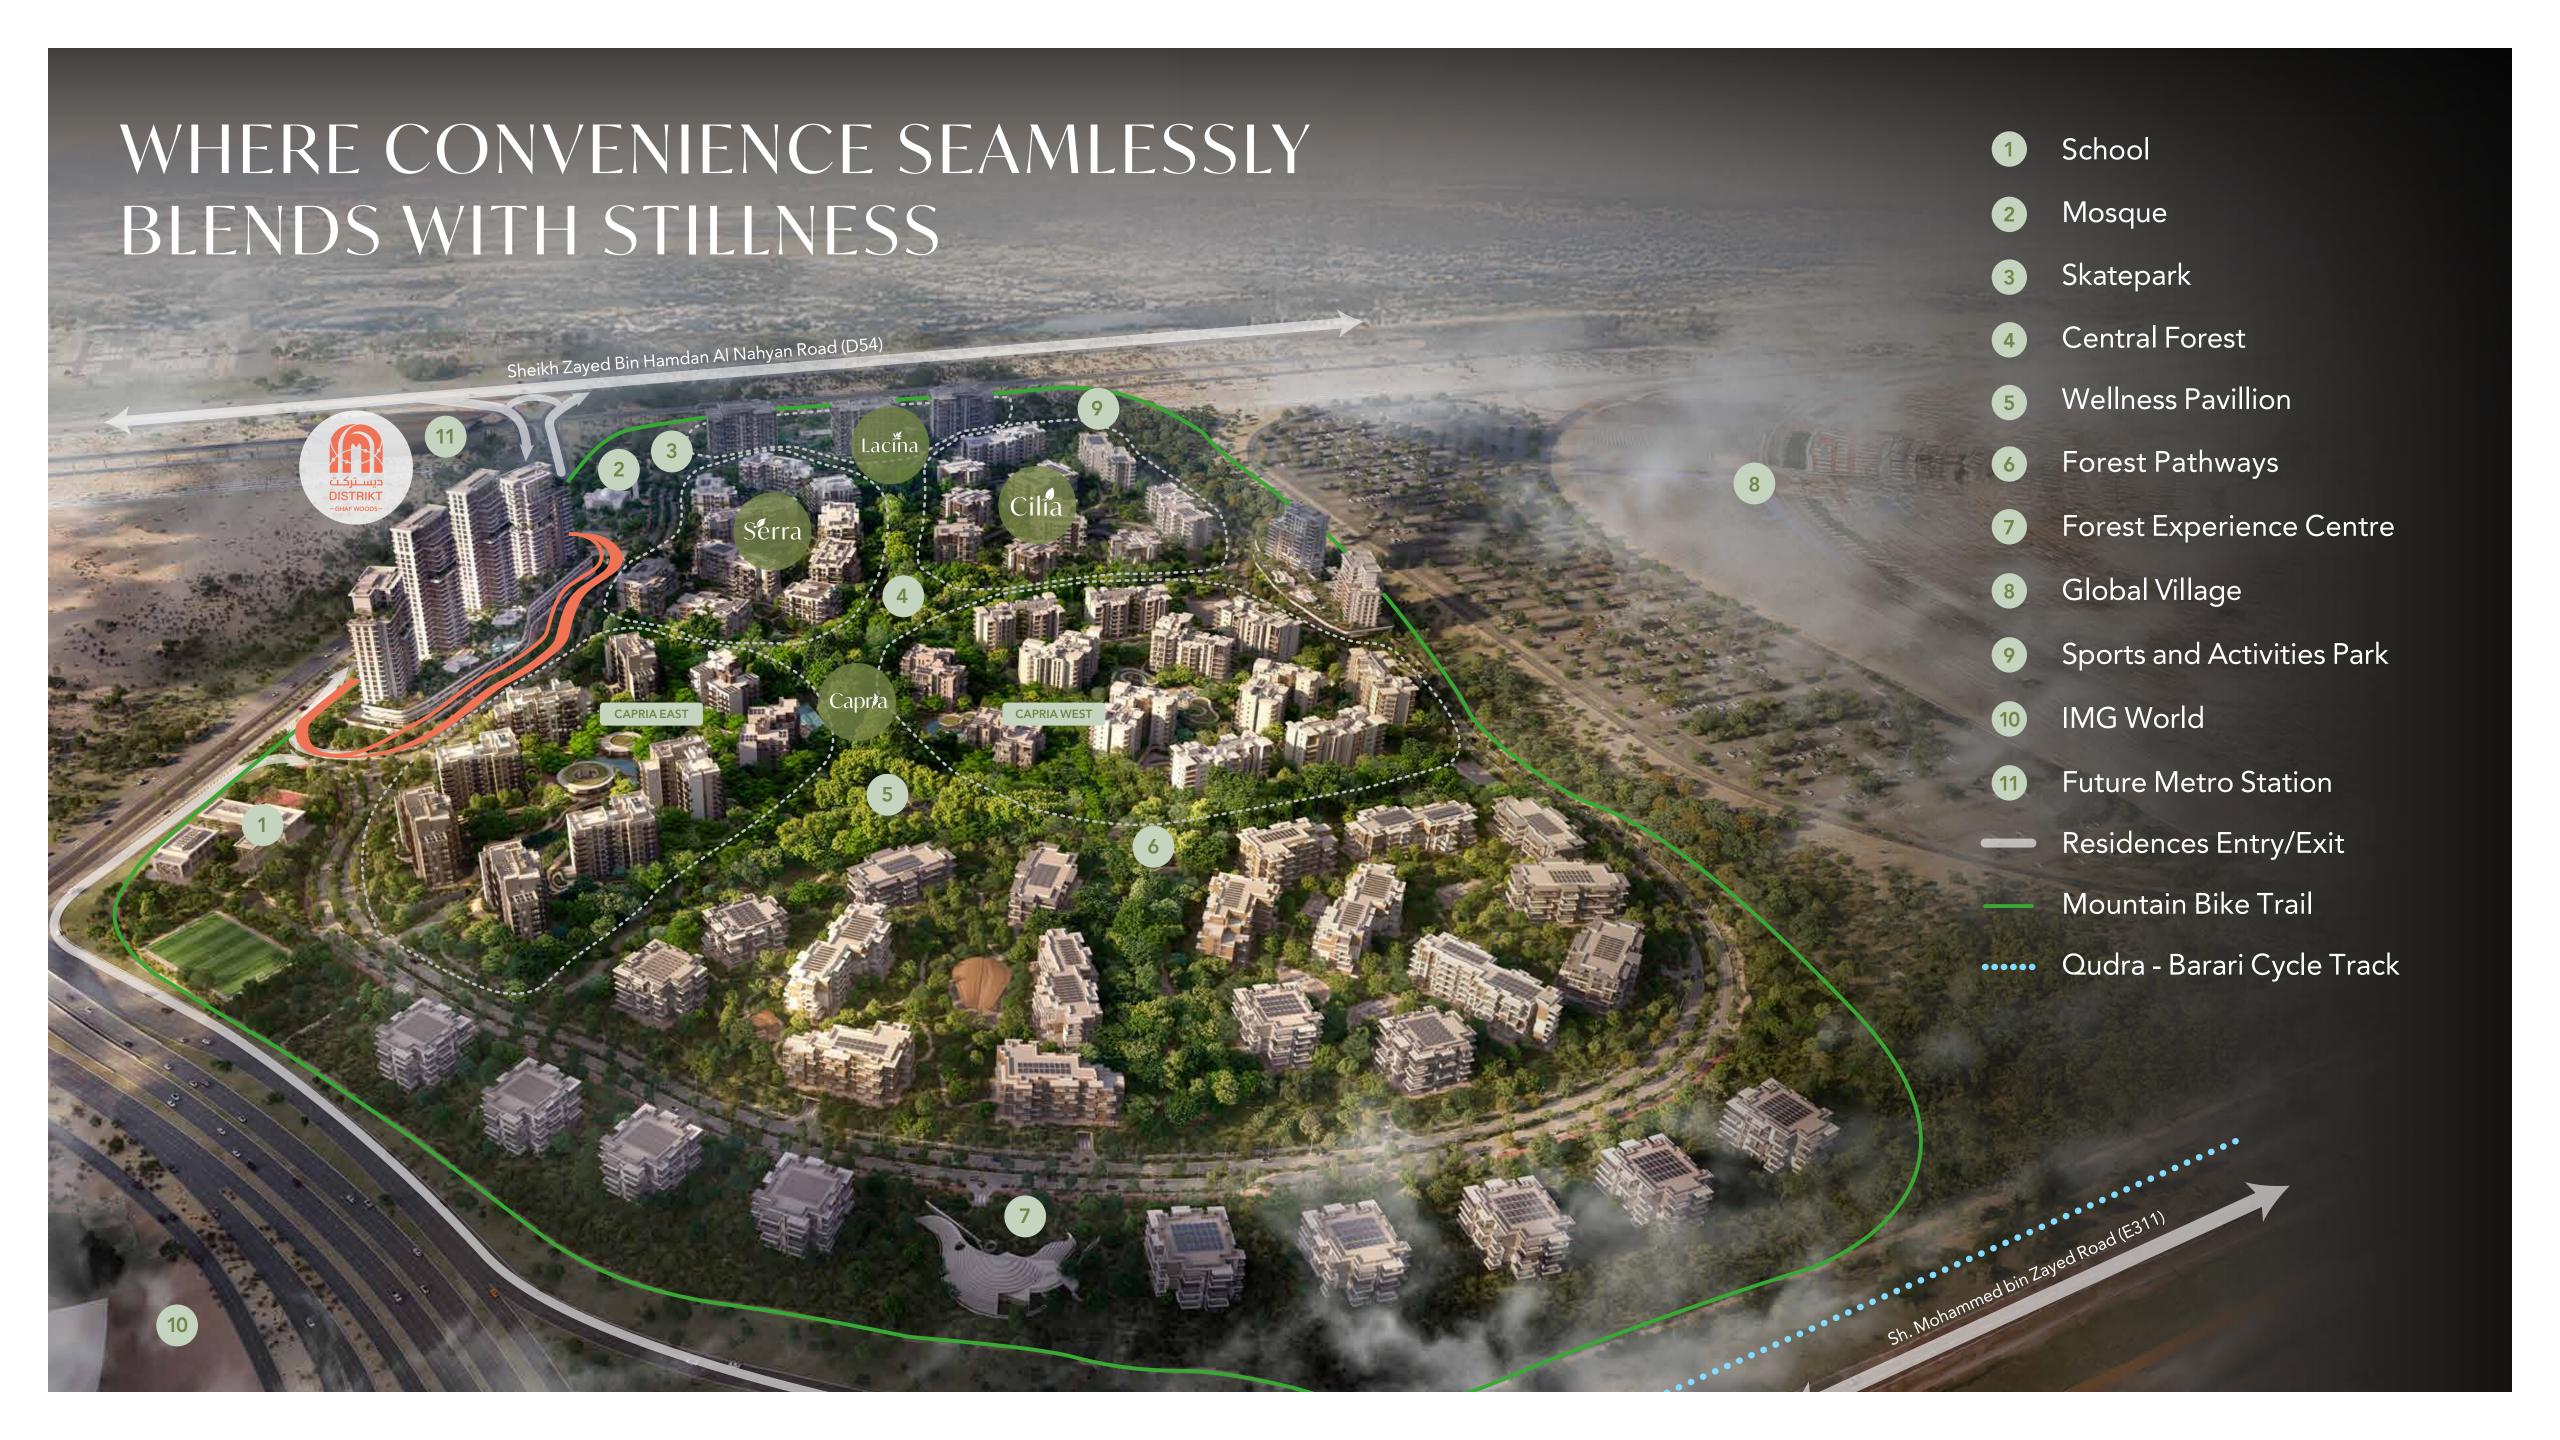

# JUST MINUTES FROM THE FOREST TO THE CITY

### SUSTAINABLE LIVING AT YOUR DOORSTEP

MORE TREES THAN RESIDENTS

IMPROVED THERMAL COMFORT

A BREATH OF NATURALLY PURIFIED AIR

LIVING WITHIN A FOREST ECOSYSTEM

EVERY UNIT IS A FRONT ROW HOME

SPORTS & ACTIVE LIFESTYLE;
3.5KM MTB LOOP

ENHANCING BIODIVERSITY & LIVEABILITY

PRODUCTIVE LANDSCAPE FOR HEALTHY LIVING

ENERGY GENERATION & EFFICIENT DESIGN

5 MIN
COMMUNITY;
CONNECTED &
WALKABLE

LIVING WITHIN THE CANOPY

SUSTAINABLE WATER CAPTURING & TREATMENT

SMART &
RESILIENT
COMMUNITY

SUSTAINABILITY CERTIFIED COMMUNITY

ANEFFORTLESS,
VERTICAL COMMUNITY