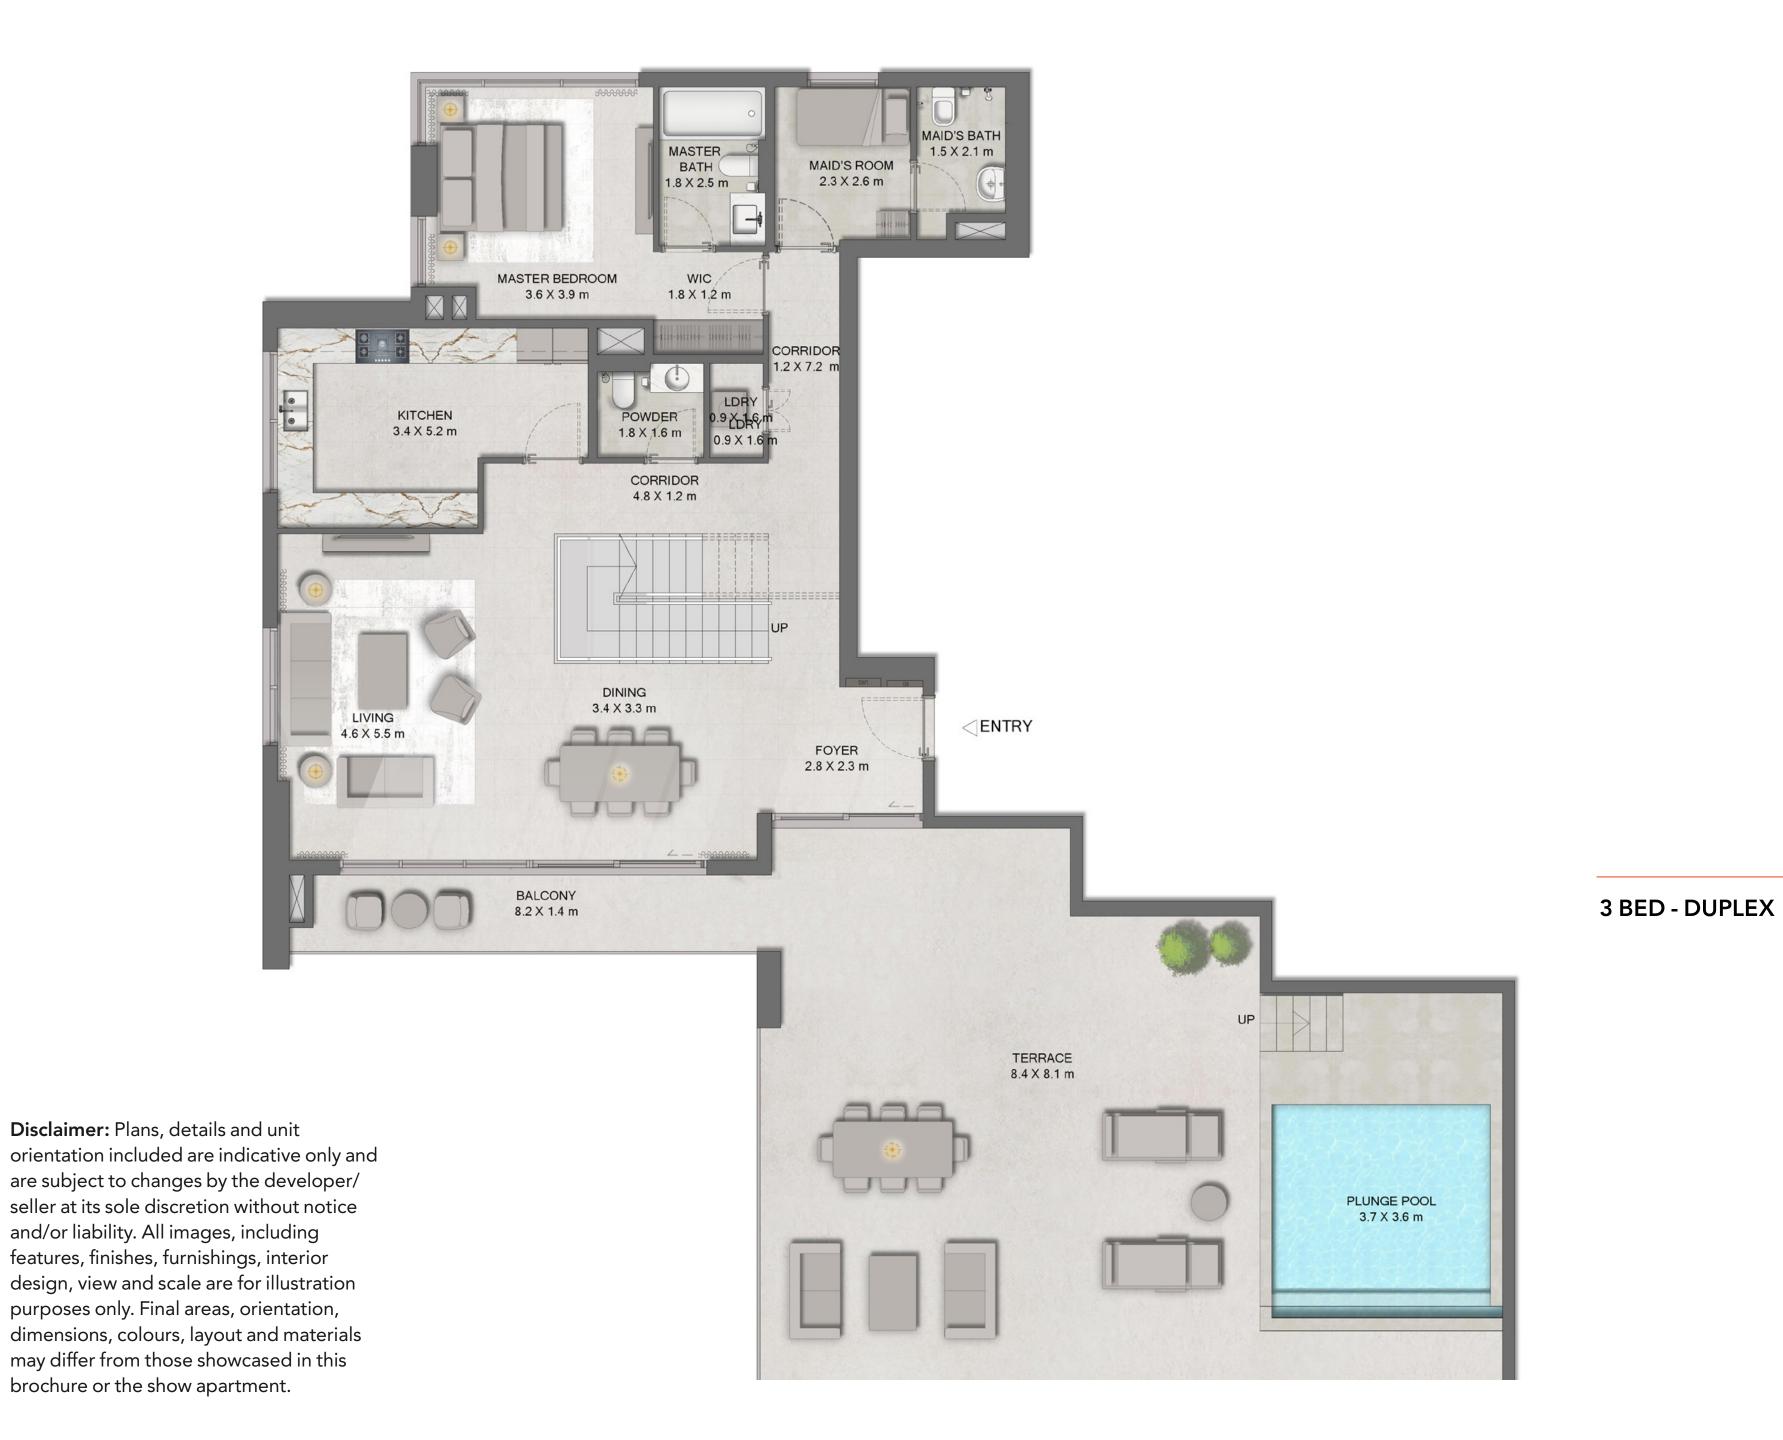

### 3 BEDROOM DUPLEX LOWER

MIN AREA SQ. FT MAX AREA SQ. FT 3,552 3,552

### 3 BEDROOM DUPLEX UPPER

MIN AREA SQ. FT MAX AREA SQ. FT

3 BED - DUPLEX 3,552 3,552