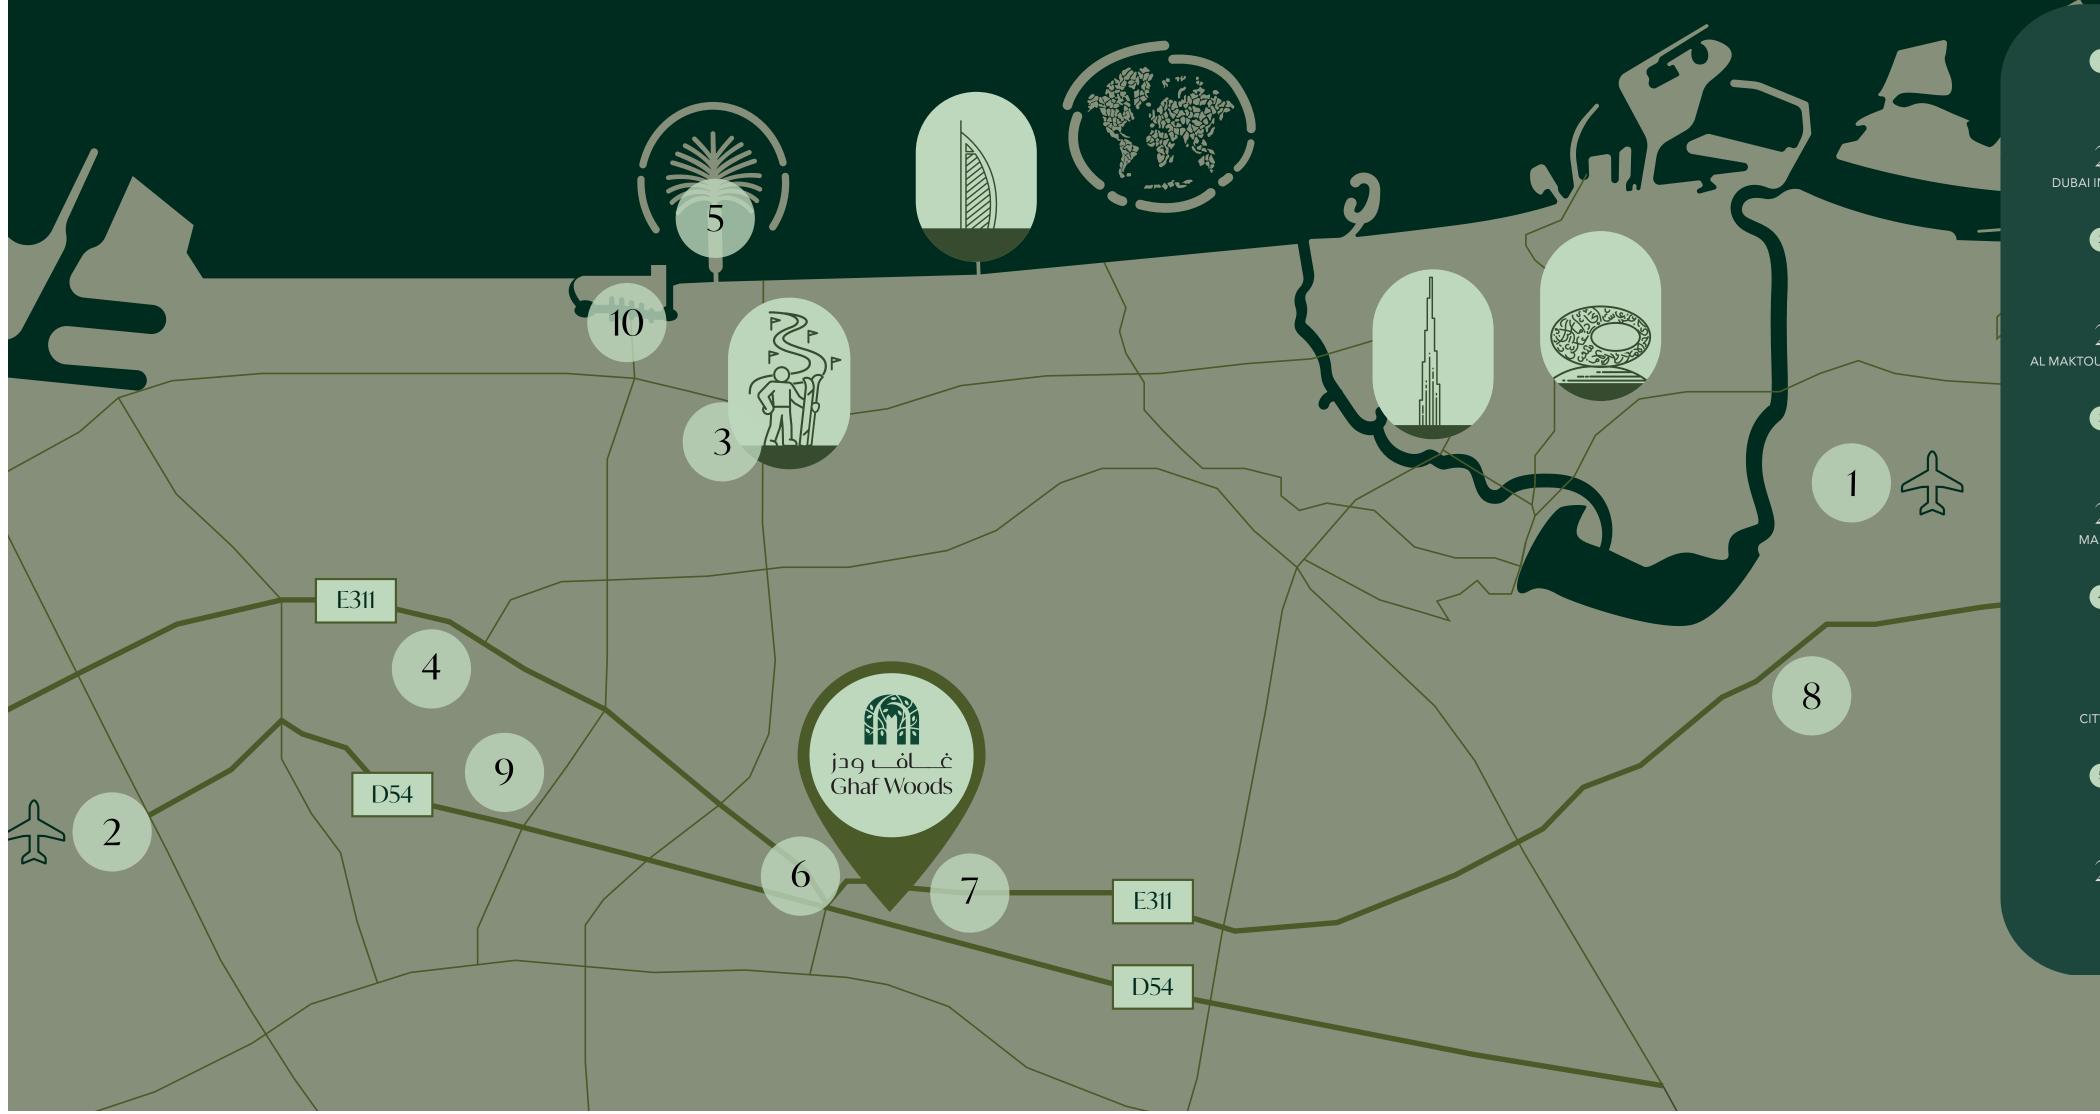

# JUST MINUTES FROM THE FOREST TO THE CITY

## WHERE THE CITY'S HUM ENTWINES WITH NATURE'S CALM

AN INSPIRING SETTING WHERE
LIFE, WORK, COMMUNITY & NATURE
COME TOGETHER

10 SIGNATURE AMENITIES
FOR AN UNRIVALED LIFESTYLE
MORE TO ENJOY,
MORE TO EXPLORE