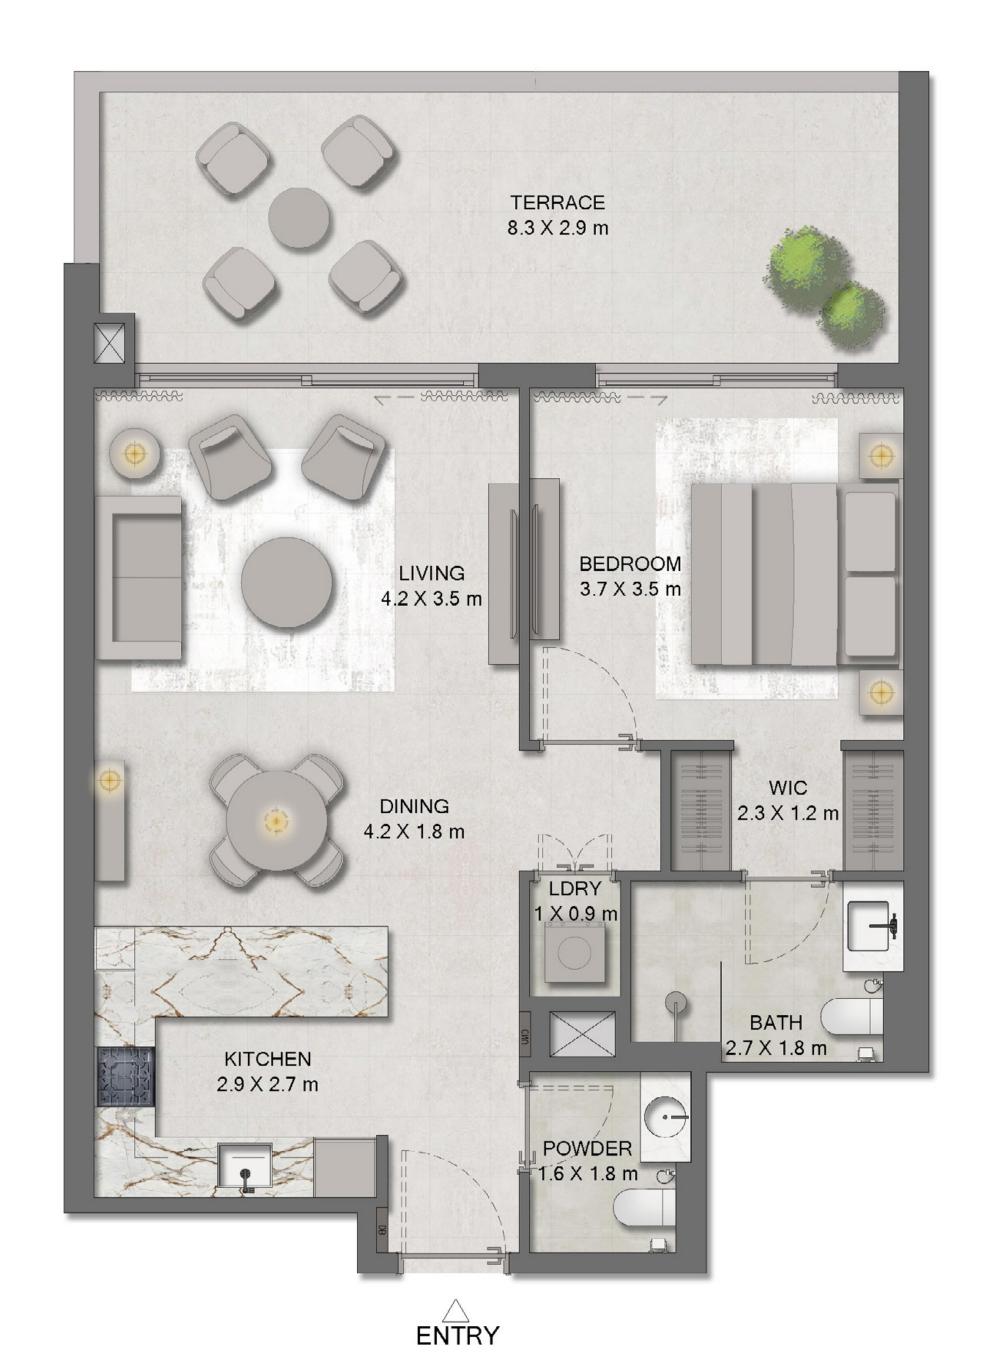

### FLOOR PLANS

Welcome to your front-row home, where colours, textures, shapes and light seamlessly blend together.

### 1 BEDROOM GARDEN UNIT

MIN AREA SQ. FT MAX AREA SQ. FT

1 BED 937 1,068