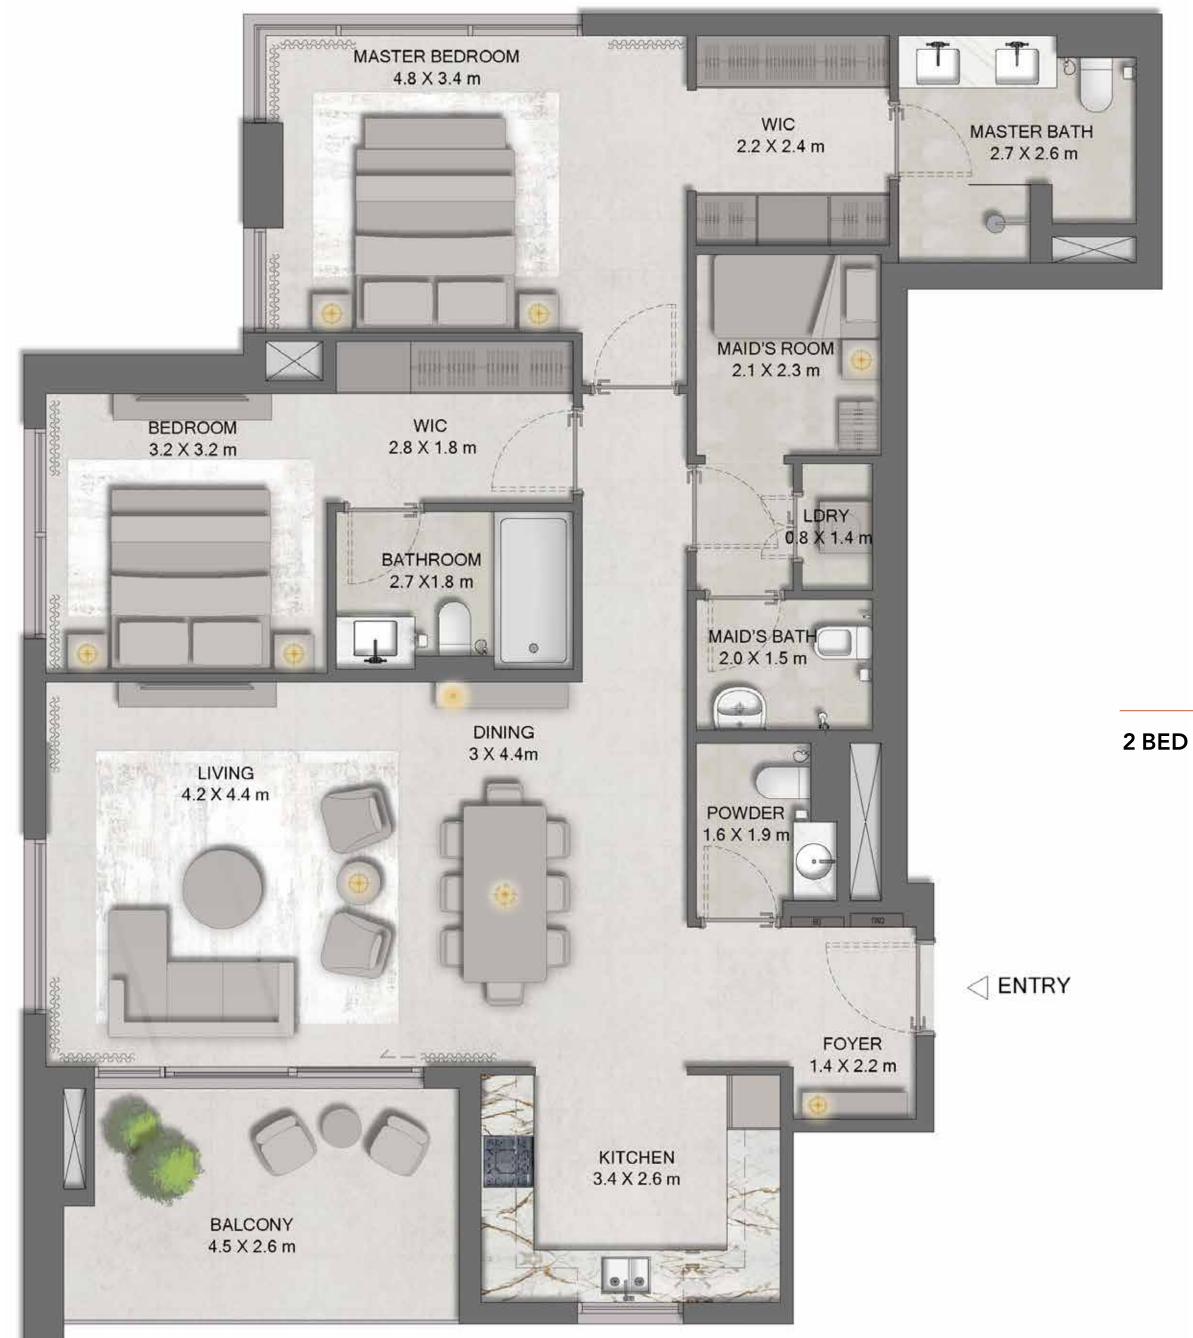

#### 2 BEDROOM+

MIN AREA SQ. FT

MAX AREA SQ. FT

1,443

1,513

Disclaimer: Plans, details and unit orientation included are indicative only and are subject to changes by the developer/ seller at its sole discretion without notice and/or liability. All images, including features, finishes, furnishings, interior design, view and scale are for illustration purposes only. Final areas, orientation, dimensions, colours, layout and materials may differ from those showcased in this brochure or the show apartment.