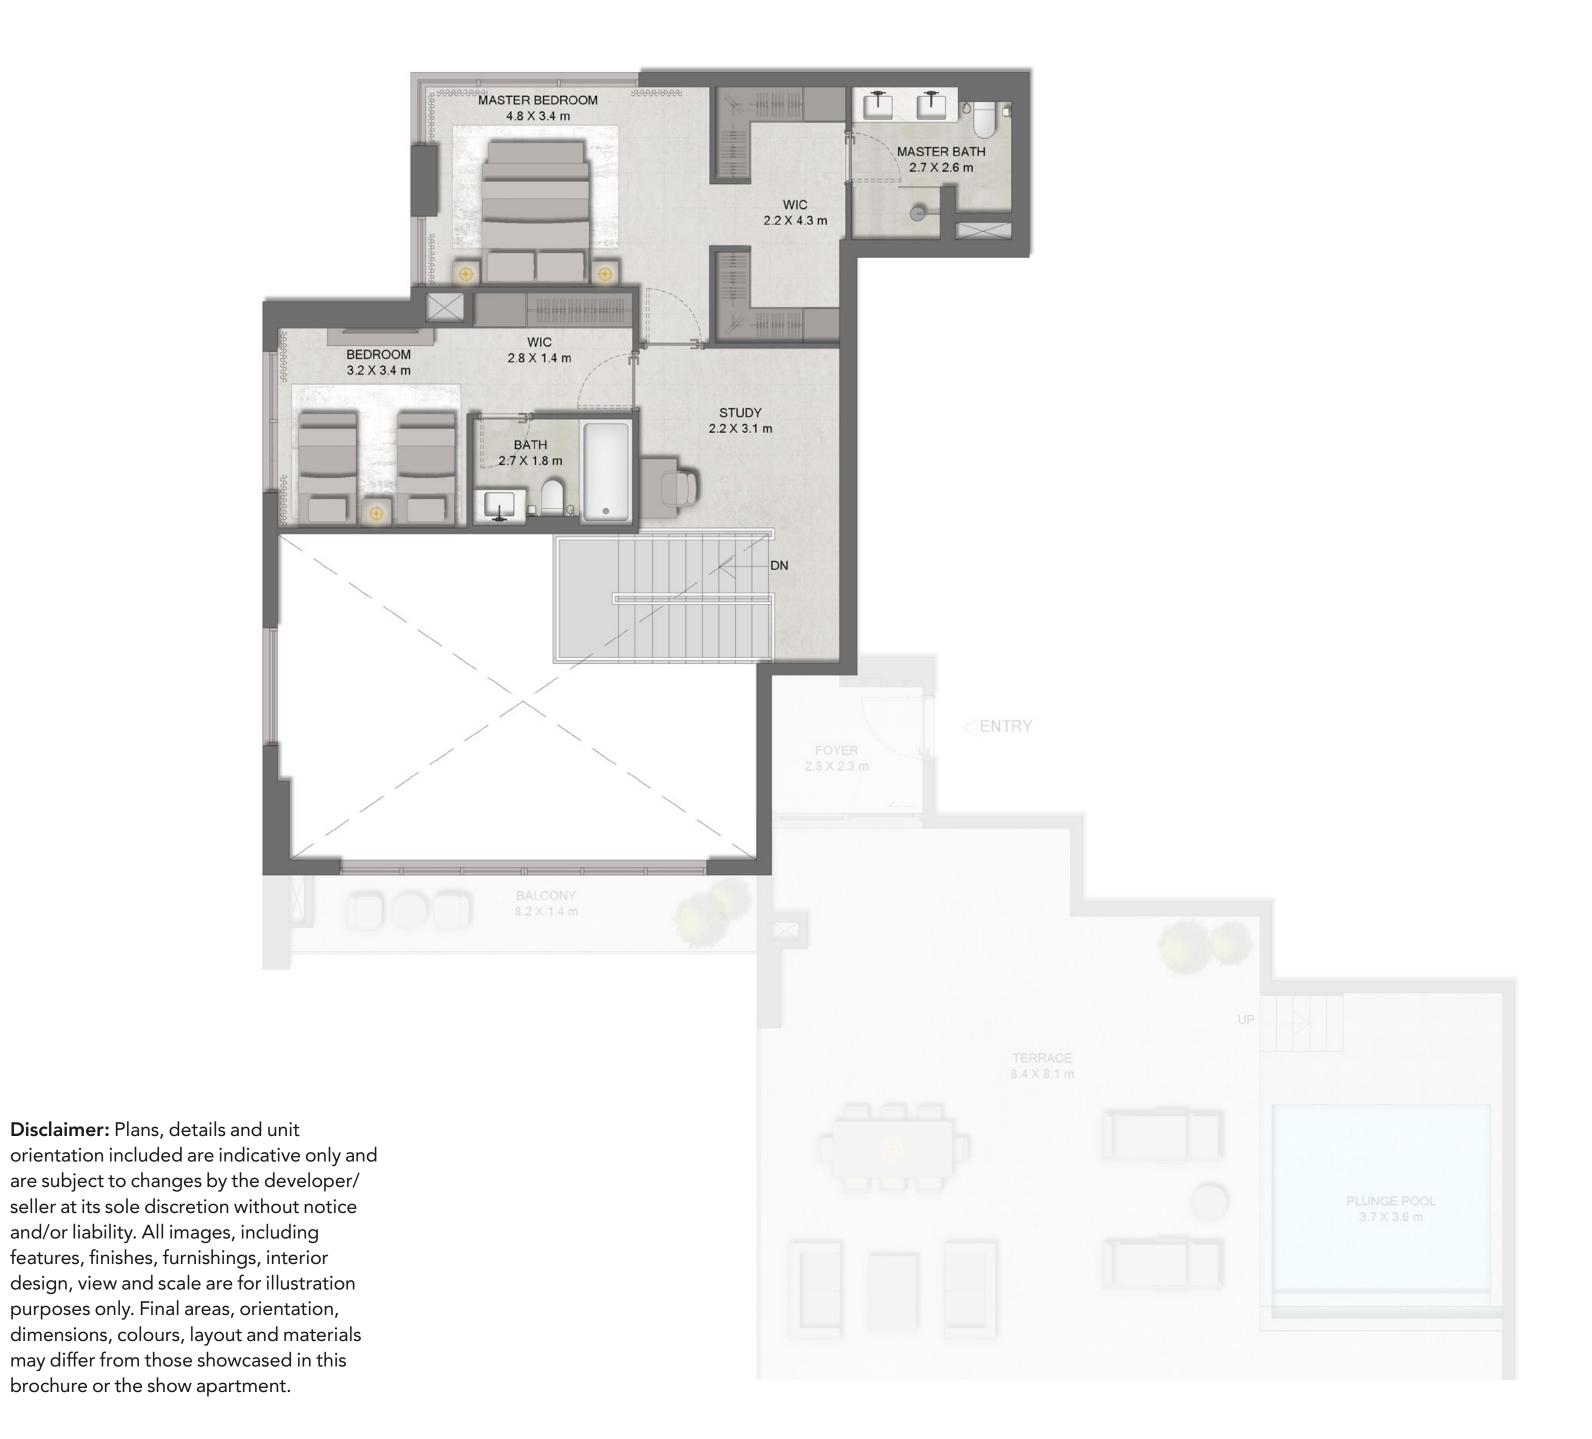

### 3 BEDROOM DUPLEX LOWER

MIN AREA SQ. FT MAX AREA SQ. FT 3,552 3,552

### 3 BEDROOM DUPLEX UPPER

MIN AREA SQ. FT MAX AREA SQ. FT

3 BED - DUPLEX 3,552 3,552

#### 2 BEDROOM+

MIN AREA SQ. FT

MAX AREA SQ. FT

1,443

1,513

Disclaimer: Plans, details and unit orientation included are indicative only and are subject to changes by the developer/ seller at its sole discretion without notice and/or liability. All images, including features, finishes, furnishings, interior design, view and scale are for illustration purposes only. Final areas, orientation, dimensions, colours, layout and materials may differ from those showcased in this brochure or the show apartment.